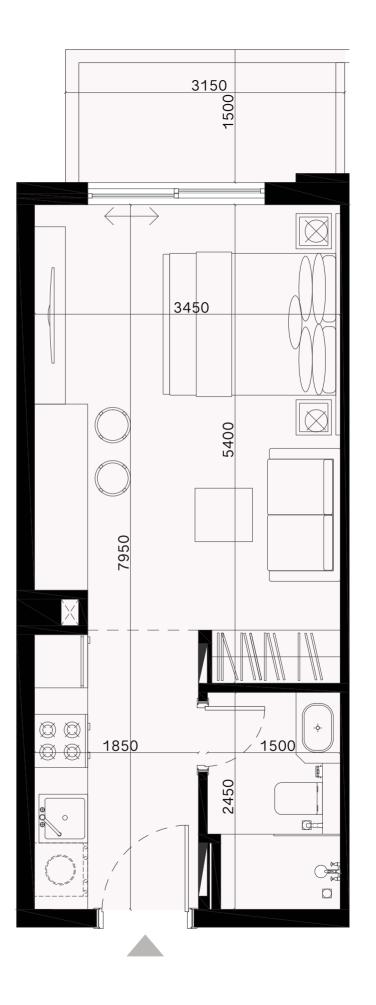

#### DUBAI STUDIO CITY, UAE

NET AREA = 31.44 SQ.M

BALCONY AREA = 4.67 SQ.M

TOTAL AREA = 36.11 SQ.M

1<sup>s⊤</sup> Floor

 $2^{\text{ND}} - 8^{\text{TH}} \text{ Floor}$ 

NET AREA = 28.00 SQ.M

BALCONY AREA = 4.95 SQ.M

TOTAL AREA = 32.95 SQ.M

NET AREA = 31.79 SQ.M

BALCONY AREA = 5.42 SQ.M

TOTAL AREA = 37.21 SQ.M

2<sup>ND -</sup> 8<sup>TH</sup> Floor

1<sup>st</sup> Floor

PLANS FLOOR

NET AREA = 33.59 SQ.M