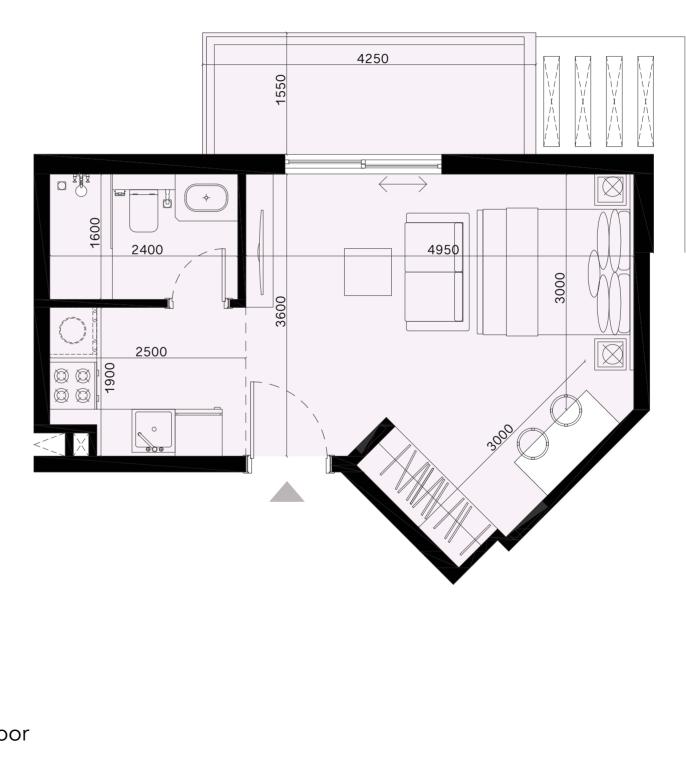

TOTAL AREA = 32.95 SQ.M

NET AREA = 31.79 SQ.M

BALCONY AREA = 5.42 SQ.M

TOTAL AREA = 37.21 SQ.M

2<sup>ND -</sup> 8<sup>TH</sup> Floor

1<sup>st</sup> Floor

PLANS FLOOR

NET AREA = 33.59 SQ.M

BALCONY AREA = 6.59 SQ.M

TOTAL AREA = 40.18 SQ.M

NET AREA = 31.05 SQ.M

BALCONY AREA = 4.5 SQ.M

TOTAL AREA = 35.55 SQ.M

NET AREA = 60.97 SQ.M

BALCONY AREA = 10.42 SQ.M

TOTAL AREA = 71.39 SQ.M