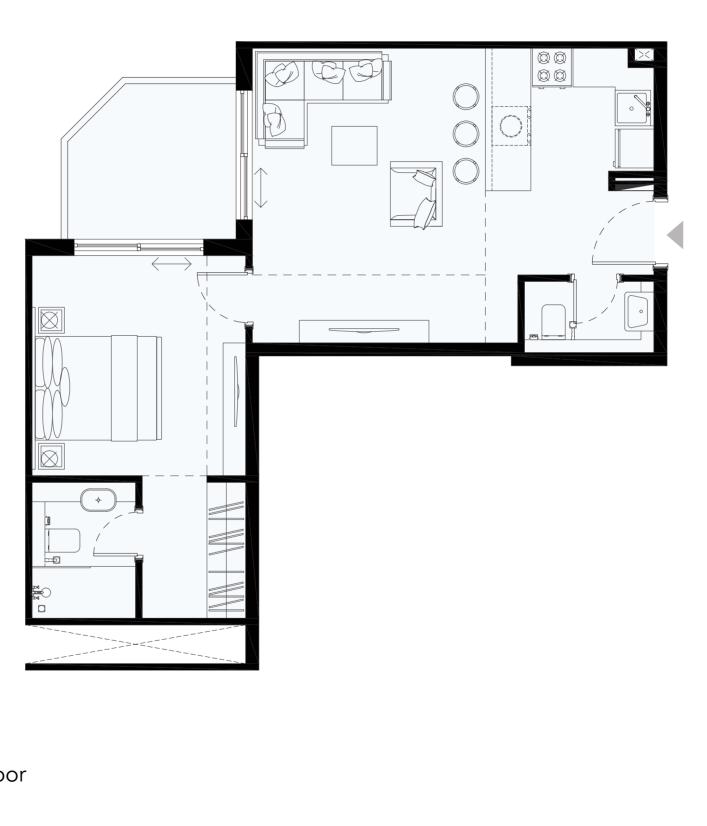

#### DUBAI STUDIO CITY, UAE

NET AREA = 31.44 SQ.M

BALCONY AREA = 4.67 SQ.M

TOTAL AREA = 36.11 SQ.M

1<sup>s⊤</sup> Floor

 $2^{\text{ND}} - 8^{\text{TH}} \text{ Floor}$ 

NET AREA = 28.00 SQ.M

BALCONY AREA = 4.95 SQ.M

TOTAL AREA = 32.95 SQ.M

NET AREA = 31.79 SQ.M

BALCONY AREA = 5.42 SQ.M

TOTAL AREA = 37.21 SQ.M

2<sup>ND -</sup> 8<sup>TH</sup> Floor

1<sup>st</sup> Floor

PLANS FLOOR

NET AREA = 33.59 SQ.M