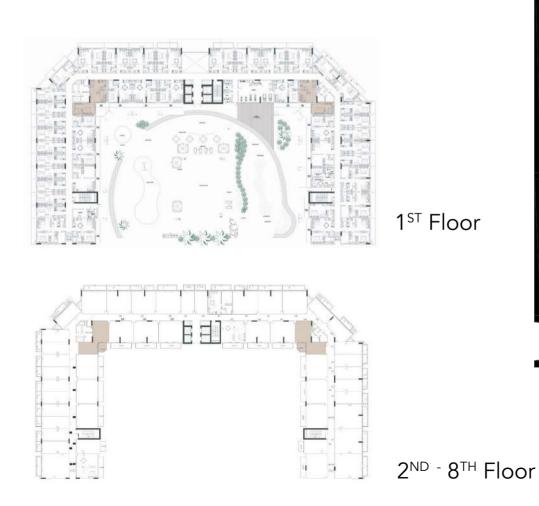

TOTAL AREA = 32.95 SQ.M

NET AREA = 31.79 SQ.M

BALCONY AREA = 5.42 SQ.M

TOTAL AREA = 37.21 SQ.M

2<sup>ND -</sup> 8<sup>TH</sup> Floor

1<sup>st</sup> Floor

PLANS FLOOR

NET AREA = 33.59 SQ.M

BALCONY AREA = 6.59 SQ.M

TOTAL AREA = 40.18 SQ.M

NET AREA = 31.05 SQ.M

BALCONY AREA = 4.5 SQ.M

TOTAL AREA = 35.55 SQ.M

NET AREA = 60.97 SQ.M

BALCONY AREA = 10.42 SQ.M

TOTAL AREA = 71.39 SQ.M