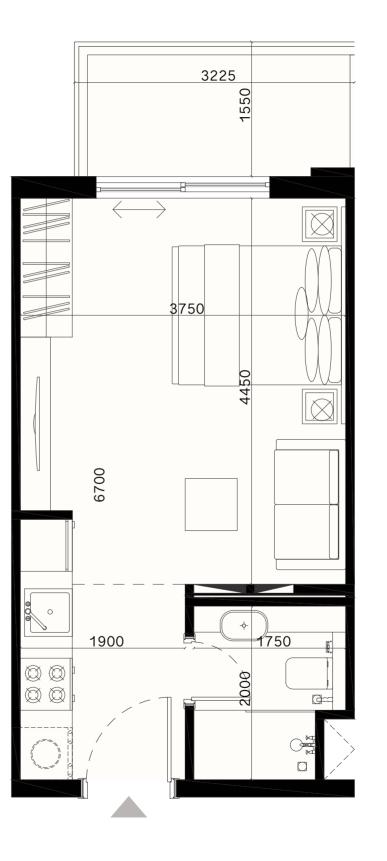

#### DUBAI STUDIO CITY, UAE

NET AREA = 31.44 SQ.M

BALCONY AREA = 4.67 SQ.M

TOTAL AREA = 36.11 SQ.M

1<sup>s⊤</sup> Floor

 $2^{\text{ND}} - 8^{\text{TH}} \text{ Floor}$ 

NET AREA = 28.00 SQ.M

BALCONY AREA = 4.95 SQ.M

TOTAL AREA = 32.95 SQ.M

NET AREA = 31.79 SQ.M

BALCONY AREA = 5.42 SQ.M

TOTAL AREA = 37.21 SQ.M

2<sup>ND -</sup> 8<sup>TH</sup> Floor

1<sup>st</sup> Floor

PLANS FLOOR

NET AREA = 33.59 SQ.M

BALCONY AREA = 6.59 SQ.M

TOTAL AREA = 40.18 SQ.M

NET AREA = 31.05 SQ.M

BALCONY AREA = 4.5 SQ.M

TOTAL AREA = 35.55 SQ.M

NET AREA = 60.97 SQ.M

BALCONY AREA = 10.42 SQ.M

TOTAL AREA = 71.39 SQ.M