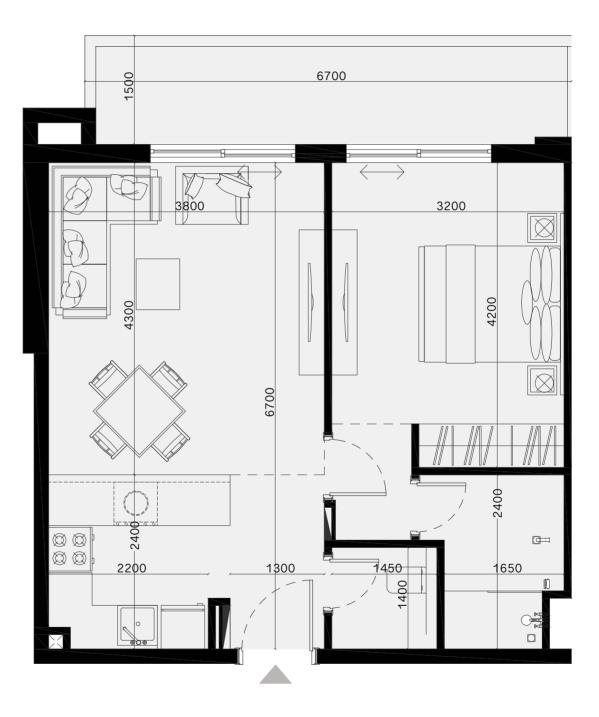

TOTAL AREA = 32.95 SQ.M

NET AREA = 31.79 SQ.M

BALCONY AREA = 5.42 SQ.M

TOTAL AREA = 37.21 SQ.M

2<sup>ND -</sup> 8<sup>TH</sup> Floor

1<sup>st</sup> Floor

PLANS FLOOR

NET AREA = 33.59 SQ.M

BALCONY AREA = 6.59 SQ.M

TOTAL AREA = 40.18 SQ.M

NET AREA = 31.05 SQ.M

BALCONY AREA = 4.5 SQ.M

TOTAL AREA = 35.55 SQ.M

NET AREA = 60.97 SQ.M

BALCONY AREA = 10.42 SQ.M

TOTAL AREA = 71.39 SQ.M