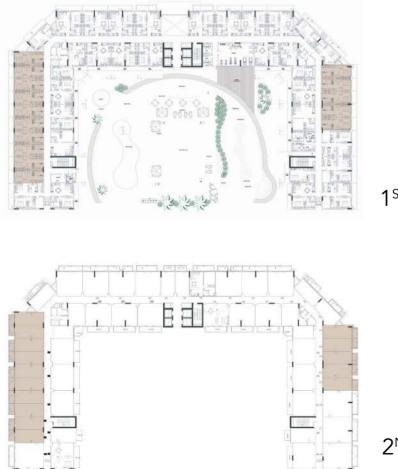

#### DUBAI STUDIO CITY, UAE

NET AREA = 31.44 SQ.M

BALCONY AREA = 4.67 SQ.M

TOTAL AREA = 36.11 SQ.M

1<sup>s⊤</sup> Floor

 $2^{\text{ND}} - 8^{\text{TH}} \text{ Floor}$ 

NET AREA = 28.00 SQ.M

BALCONY AREA = 4.95 SQ.M

TOTAL AREA = 32.95 SQ.M

NET AREA = 31.79 SQ.M

BALCONY AREA = 5.42 SQ.M

TOTAL AREA = 37.21 SQ.M

2<sup>ND -</sup> 8<sup>TH</sup> Floor

1<sup>st</sup> Floor

PLANS FLOOR

NET AREA = 33.59 SQ.M