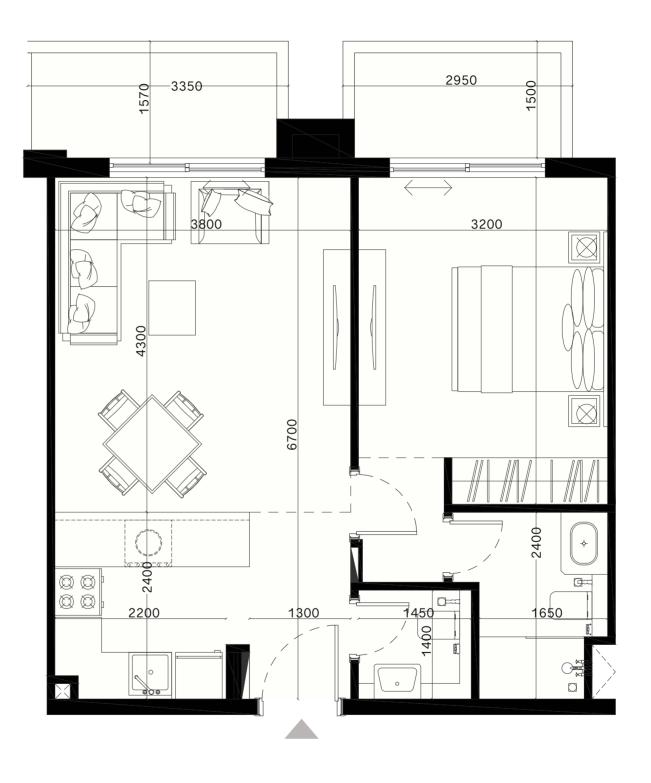

BALCONY AREA = 6.59 SQ.M

TOTAL AREA = 40.18 SQ.M

NET AREA = 31.05 SQ.M

BALCONY AREA = 4.5 SQ.M

TOTAL AREA = 35.55 SQ.M

NET AREA = 60.97 SQ.M

BALCONY AREA = 10.42 SQ.M

TOTAL AREA = 71.39 SQ.M

NET AREA = 48.03 SQ.M

BALCONY AREA = 9.30 SQ.M

TOTAL AREA = 57.33 SQ.M

 $2^{\text{ND}} - 8^{\text{TH}}$  Floor

NET AREA = 52.66 SQ.M

BALCONY AREA = 10.05 SQ.M

TOTAL AREA = 62.71 SQ.M

NET AREA = 53.82 SQ.M