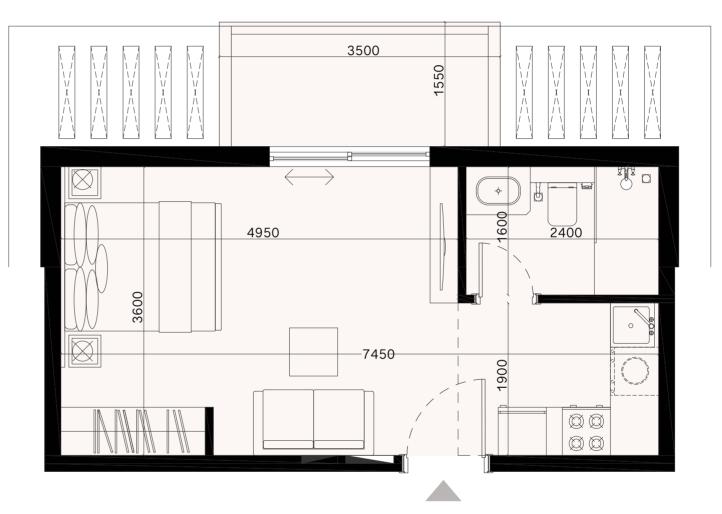

#### DUBAI STUDIO CITY, UAE

NET AREA = 31.44 SQ.M

BALCONY AREA = 4.67 SQ.M

TOTAL AREA = 36.11 SQ.M

1<sup>s⊤</sup> Floor

 $2^{\text{ND}} - 8^{\text{TH}} \text{ Floor}$ 

NET AREA = 28.00 SQ.M

BALCONY AREA = 4.95 SQ.M

TOTAL AREA = 32.95 SQ.M

NET AREA = 31.79 SQ.M

BALCONY AREA = 5.42 SQ.M

TOTAL AREA = 37.21 SQ.M

2<sup>ND -</sup> 8<sup>TH</sup> Floor

1<sup>st</sup> Floor

PLANS FLOOR

NET AREA = 33.59 SQ.M