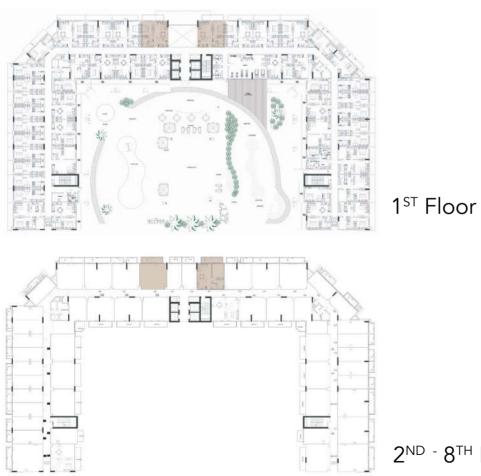

BALCONY AREA = 6.30 SQ.M

TOTAL AREA = 60.12 SQ.M

FLOOR PLANS

NET AREA = 51.78 SQ.M

BALCONY AREA = 9.45 SQ.M

TOTAL AREA = 61.23 SQ.M

NET AREA = 51.78 SQ.M

BALCONY AREA = 10.01 SQ.M