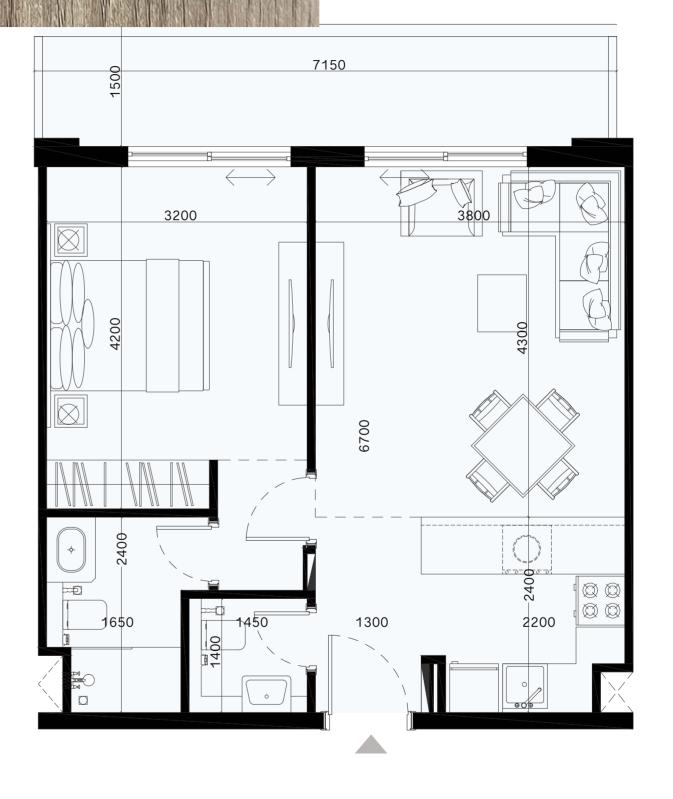

#### DUBAI STUDIO CITY, UAE

NET AREA = 31.44 SQ.M

BALCONY AREA = 4.67 SQ.M

TOTAL AREA = 36.11 SQ.M

1<sup>s⊤</sup> Floor

 $2^{\text{ND}} - 8^{\text{TH}} \text{ Floor}$ 

NET AREA = 28.00 SQ.M

BALCONY AREA = 4.95 SQ.M

TOTAL AREA = 32.95 SQ.M

NET AREA = 31.79 SQ.M

BALCONY AREA = 5.42 SQ.M

TOTAL AREA = 37.21 SQ.M

2<sup>ND -</sup> 8<sup>TH</sup> Floor

1<sup>st</sup> Floor

PLANS FLOOR

NET AREA = 33.59 SQ.M