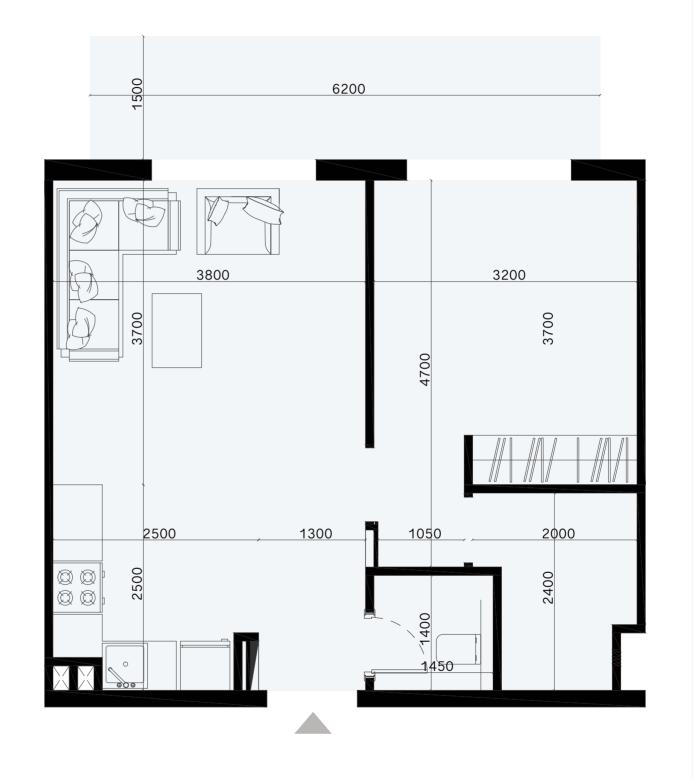

#### DUBAI STUDIO CITY, UAE

NET AREA = 31.44 SQ.M

BALCONY AREA = 4.67 SQ.M

TOTAL AREA = 36.11 SQ.M

1<sup>s⊤</sup> Floor

 $2^{\text{ND}} - 8^{\text{TH}} \text{ Floor}$ 

NET AREA = 28.00 SQ.M

BALCONY AREA = 4.95 SQ.M

TOTAL AREA = 32.95 SQ.M

NET AREA = 31.79 SQ.M

BALCONY AREA = 5.42 SQ.M

TOTAL AREA = 37.21 SQ.M

2<sup>ND -</sup> 8<sup>TH</sup> Floor

1<sup>st</sup> Floor

PLANS FLOOR

NET AREA = 33.59 SQ.M