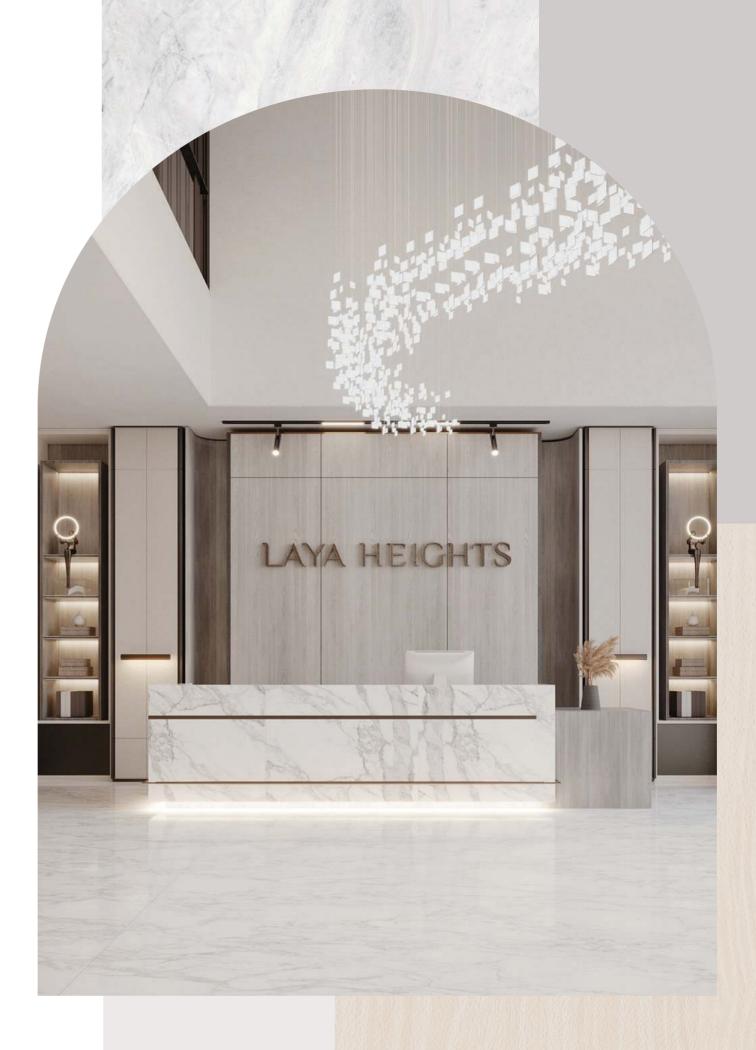

# LAYA HEIGHTS

#### DUBAI STUDIO CITY, UAE





NET AREA = 31.44 SQ.M

BALCONY AREA = 4.67 SQ.M

TOTAL AREA = 36.11 SQ.M



1<sup>s⊤</sup> Floor

 $2^{\text{ND}} - 8^{\text{TH}} \text{ Floor}$ 



NET AREA = 28.00 SQ.M

BALCONY AREA = 4.95 SQ.M

TOTAL AREA = 32.95 SQ.M





NET AREA = 31.79 SQ.M

BALCONY AREA = 5.42 SQ.M

TOTAL AREA = 37.21 SQ.M









2<sup>ND -</sup> 8<sup>TH</sup> Floor

1<sup>st</sup> Floor

PLANS FLOOR

NET AREA = 33.59 SQ.M

BALCONY AREA = 6.59 SQ.M

TOTAL AREA = 40.18 SQ.M





NET AREA = 31.05 SQ.M

BALCONY AREA = 4.5 SQ.M

TOTAL AREA = 35.55 SQ.M





NET AREA = 60.97 SQ.M

BALCONY AREA = 10.42 SQ.M

TOTAL AREA = 71.39 SQ.M





NET AREA = 48.03 SQ.M

BALCONY AREA = 9.30 SQ.M

TOTAL AREA = 57.33 SQ.M





 $2^{\text{ND}} - 8^{\text{TH}}$  Floor

NET AREA = 52.66 SQ.M

BALCONY AREA = 10.05 SQ.M

TOTAL AREA =