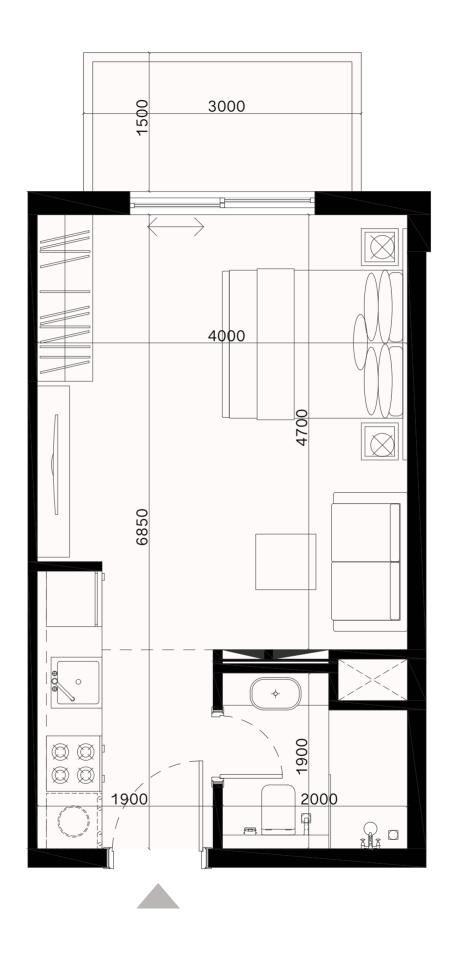

#### DUBAI STUDIO CITY, UAE

NET AREA = 31.44 SQ.M

BALCONY AREA = 4.67 SQ.M

TOTAL AREA = 36.11 SQ.M

1<sup>s⊤</sup> Floor

 $2^{\text{ND}} - 8^{\text{TH}} \text{ Floor}$ 

NET AREA = 28.00 SQ.M

BALCONY AREA = 4.95 SQ.M