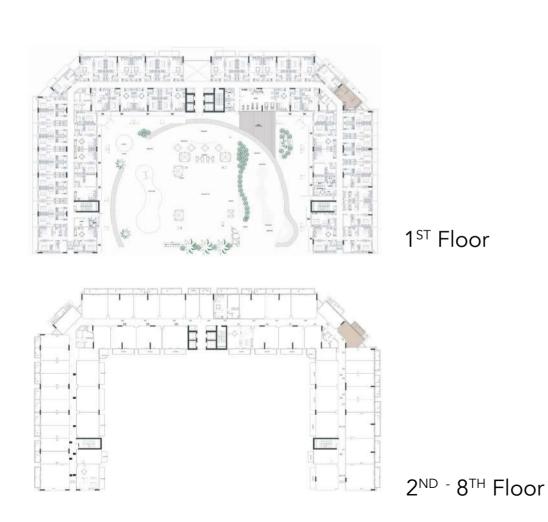

BALCONY AREA = 6.30 SQ.M

TOTAL AREA = 60.12 SQ.M

FLOOR PLANS

NET AREA = 51.78 SQ.M

BALCONY AREA = 9.45 SQ.M

TOTAL AREA = 61.23 SQ.M

NET AREA = 51.78 SQ.M

BALCONY AREA = 10.01 SQ.M