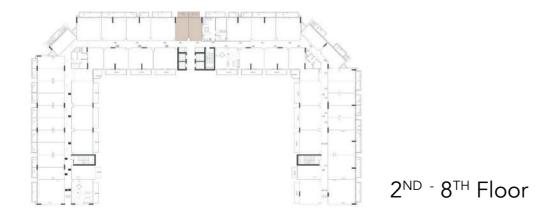

#### DUBAI STUDIO CITY, UAE

NET AREA = 31.44 SQ.M

BALCONY AREA = 4.67 SQ.M

TOTAL AREA = 36.11 SQ.M

1<sup>s⊤</sup> Floor

 $2^{\text{ND}} - 8^{\text{TH}} \text{ Floor}$ 

NET AREA = 28.00 SQ.M

BALCONY AREA = 4.95 SQ.M

TOTAL AREA = 32.95 SQ.M

NET AREA = 31.79 SQ.M

BALCONY AREA = 5.42 SQ.M

TOTAL AREA = 37.21 SQ.M

2<sup>ND -</sup> 8<sup>TH</sup> Floor

1<sup>st</sup> Floor

PLANS FLOOR

NET AREA = 33.59 SQ.M