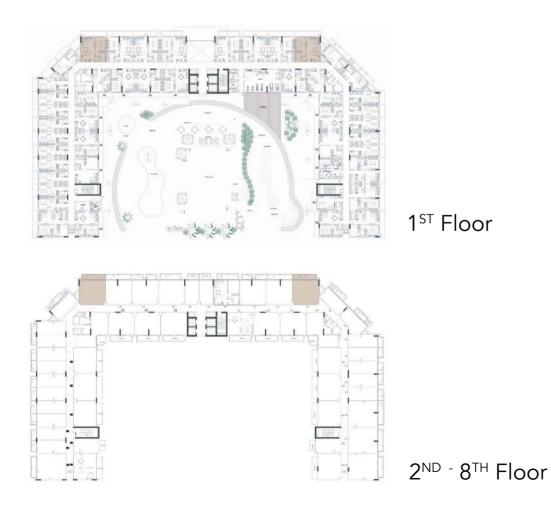

#### DUBAI STUDIO CITY, UAE

NET AREA = 31.44 SQ.M

BALCONY AREA = 4.67 SQ.M

TOTAL AREA = 36.11 SQ.M

1<sup>s⊤</sup> Floor

 $2^{\text{ND}} - 8^{\text{TH}} \text{ Floor}$ 

NET AREA = 28.00 SQ.M

BALCONY AREA = 4.95 SQ.M

TOTAL AREA = 32.95 SQ.M

NET AREA = 31.79 SQ.M

BALCONY AREA = 5.42 SQ.M

TOTAL AREA = 37.21 SQ.M

2<sup>ND -</sup> 8<sup>TH</sup> Floor

1<sup>st</sup> Floor

PLANS FLOOR

NET AREA = 33.59 SQ.M