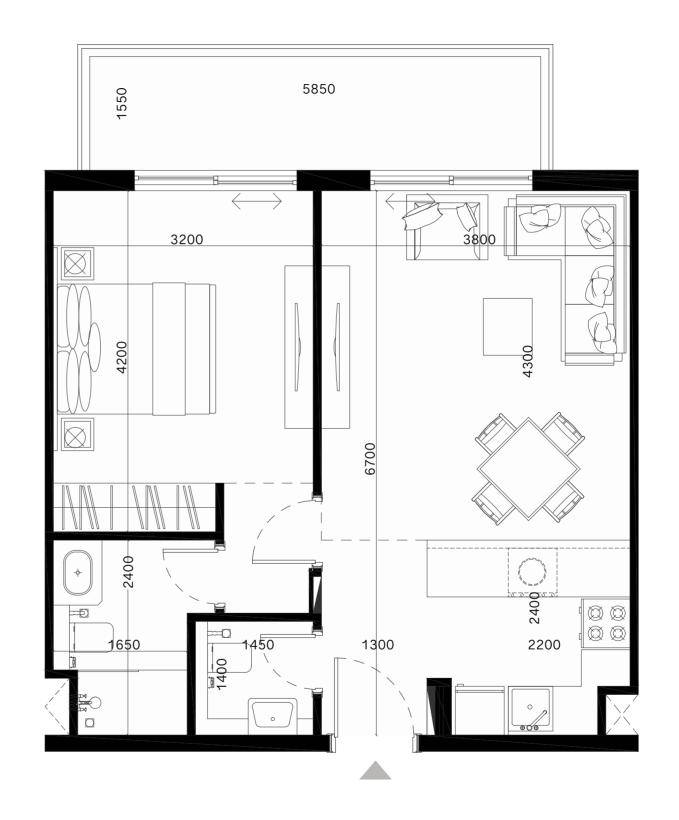

#### DUBAI STUDIO CITY, UAE

NET AREA = 31.44 SQ.M

BALCONY AREA = 4.67 SQ.M

TOTAL AREA = 36.11 SQ.M

1<sup>s⊤</sup> Floor

 $2^{\text{ND}} - 8^{\text{TH}} \text{ Floor}$ 

NET AREA = 28.00 SQ.M

BALCONY AREA = 4.95 SQ.M

TOTAL AREA = 32.95 SQ.M

NET AREA = 31.79 SQ.M

BALCONY AREA = 5.42 SQ.M

TOTAL AREA = 37.21 SQ.M

2<sup>ND -</sup> 8<sup>TH</sup> Floor

1<sup>st</sup> Floor

PLANS FLOOR

NET AREA = 33.59 SQ.M