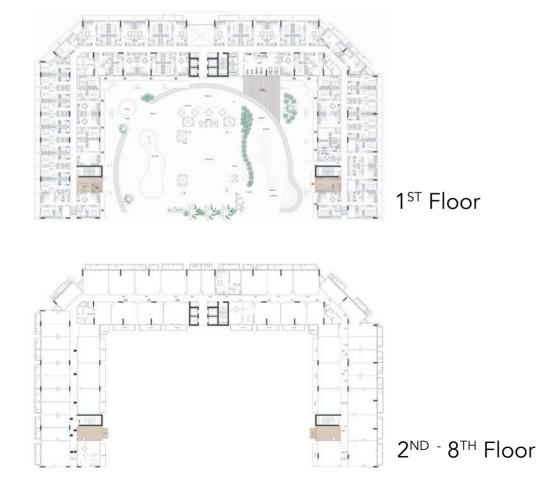

BALCONY AREA = 6.30 SQ.M

TOTAL AREA = 60.12 SQ.M

FLOOR PLANS

NET AREA = 51.78 SQ.M

BALCONY AREA = 9.45 SQ.M

TOTAL AREA = 61.23 SQ.M

NET AREA = 51.78 SQ.M

BALCONY AREA = 10.01 SQ.M