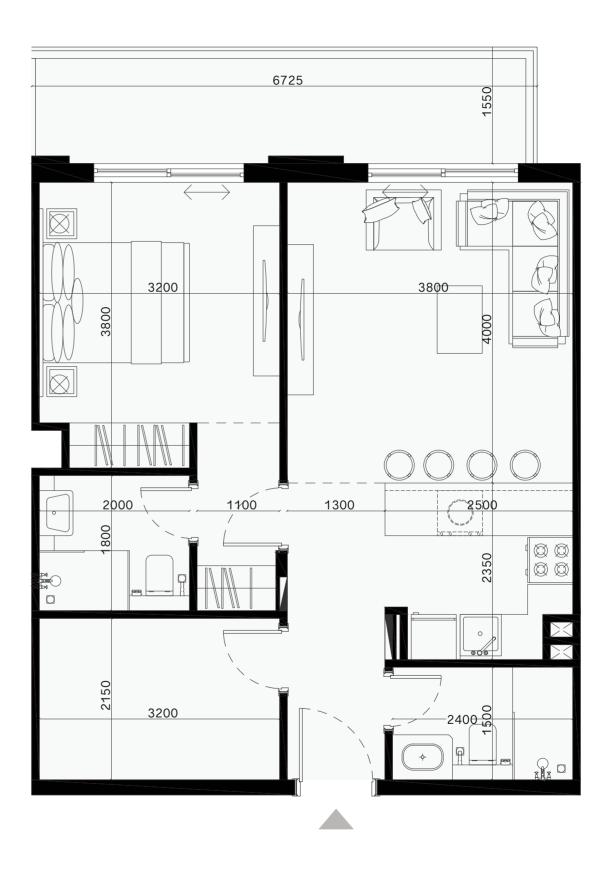

TOTAL AREA = 32.95 SQ.M

NET AREA = 31.79 SQ.M

BALCONY AREA = 5.42 SQ.M

TOTAL AREA = 37.21 SQ.M

2<sup>ND -</sup> 8<sup>TH</sup> Floor

1<sup>st</sup> Floor

PLANS FLOOR

NET AREA = 33.59 SQ.M

BALCONY AREA = 6.59 SQ.M

TOTAL AREA = 40.18 SQ.M

NET AREA = 31.05 SQ.M

BALCONY AREA = 4.5 SQ.M

TOTAL AREA = 35.55 SQ.M

NET AREA = 60.97 SQ.M

BALCONY AREA = 10.42 SQ.M

TOTAL AREA = 71.39 SQ.M