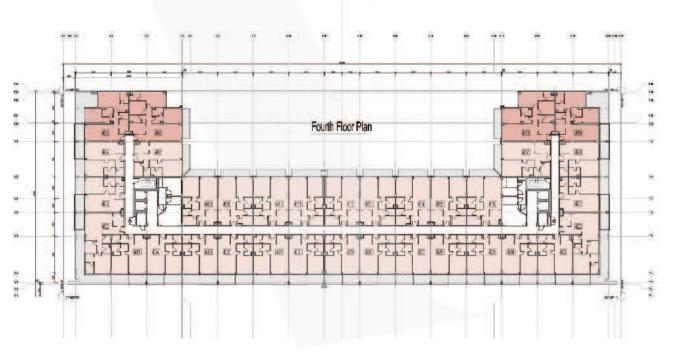

#### AREA PLAN

| AREA PROGRAM           | OKULT-TO- |
|------------------------|-----------|
| UNIT AREA              | 66.79 sm  |
| BALÇONY / TERRAÇE AREA | 16.10 sm  |
| TOTAL                  | 82.89 sm  |

#### AREA PLAN

| AREA PROGRAM           |          |
|------------------------|----------|
| UNIT AREA              | 82.78 sm |
| BALCONY / TERRACE AREA | 10.33 sm |
| TOTAL                  | 93.11 sm |

TOTAL

AREA PLAN AREA PROGRAM UNIT AREA 82.78 sm BALCONY / TERRACE AREA 33.96 sm

| AREA PLAN              |           |
|------------------------|-----------|
| AREA PROGRAM           | 1         |
| UNIT AREA              | 111.34 sm |
| BALCONY / TERRACE AREA | 10.33 sm  |
| TOTAL                  | 121.67 sm |

AREA PLAN

AREA PROGRAM

UNIT AREA
BALCONY/TERRACE AREA

TOTAL

204.15 sm

For inquiries call: + 97145517545

Site Address: Plot No. JVC10DMRA600, Al Barsha, South Fourth 681, Jumeirah Village Circle.

Office Address: #603, Oxford Tower, Business Bay, Dubai, UAE, P.O. Box 124072