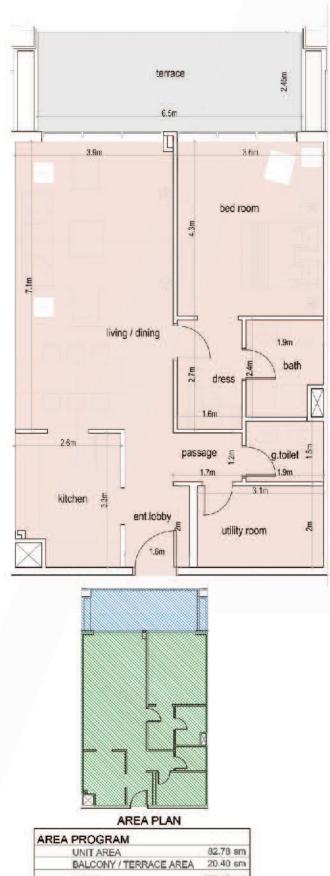

#### AREA PLAN

| AREA PROGRAM           |          |
|------------------------|----------|
| UNIT AREA              | 82.78 sm |
| BALCONY / TERRACE AREA | 10.33 sm |
| TOTAL                  | 93.11 sm |