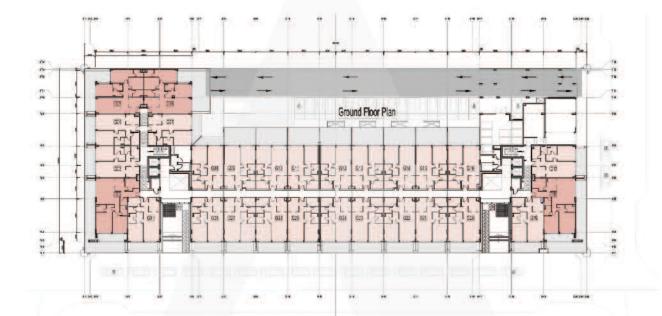

#### AREA PLAN

| AREA PROGRAM           | OKULT-TO- |
|------------------------|-----------|
| UNIT AREA              | 66.79 sm  |
| BALÇONY / TERRAÇE AREA | 16.10 sm  |
| TOTAL                  | 82.89 sm  |

#### AREA PLAN

| AREA PROGRAM           |          |
|------------------------|----------|
| UNIT AREA              | 82.78 sm |
| BALCONY / TERRACE AREA | 10.33 sm |
| TOTAL                  | 93.11 sm |

TOTAL

AREA PLAN AREA PROGRAM UNIT AREA 82.78 sm BALCONY / TERRACE AREA 33.96 sm

| AREA PLAN              |           |
|------------------------|-----------|
| AREA PROGRAM           | 1         |
| UNIT AREA              | 111.34 sm |
| BALCONY / TERRACE AREA | 10.33 sm  |
| TOTAL                  | 121.67 sm |

AREA PLAN

AREA PROGRAM

UNIT AREA
BALCONY/TERRACE AREA

TOTAL

204.15 sm

For inquiries call: + 97145517545

Site Address: Plot No. JVC10DMRA600, Al Barsha, South Fourth 681, Jumeirah Village Circle.

Office Address: #603, Oxford Tower, Business Bay, Dubai, UAE, P.O. Box 124072