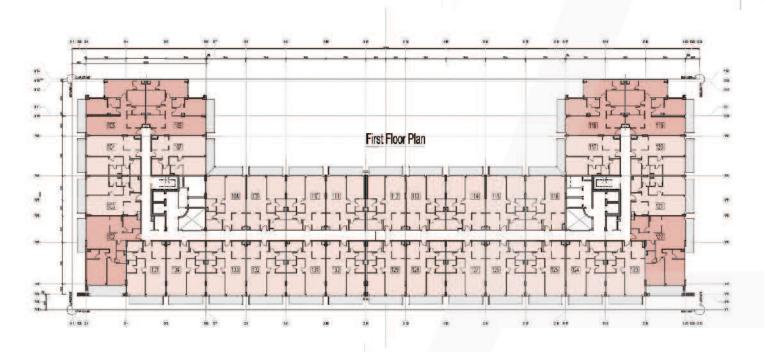

#### AREA PLAN

| AREA PROGRAM           | OKULT-TO- |
|------------------------|-----------|
| UNIT AREA              | 66.79 sm  |
| BALÇONY / TERRAÇE AREA | 16.10 sm  |
| TOTAL                  | 82.89 sm  |

#### AREA PLAN

| AREA PROGRAM           |          |
|------------------------|----------|
| UNIT AREA              | 82.78 sm |
| BALCONY / TERRACE AREA | 10.33 sm |
| TOTAL                  | 93.11 sm |

TOTAL

AREA PLAN AREA PROGRAM UNIT AREA 82.78 sm BALCONY / TERRACE AREA 33.96 sm

| AREA PLAN              |           |
|------------------------|-----------|
| AREA PROGRAM           | 1         |
| UNIT AREA              | 111.34 sm |
| BALCONY / TERRACE AREA | 10.33 sm  |
| TOTAL                  | 121.67 sm |

AREA PLAN

AREA PROGRAM

UNIT AREA
BALCONY/TERRACE AREA

TOTAL

204.15 sm

For inquiries call: + 97145517545

Site Address: Plot No. JVC10DMRA600, Al Barsha, South Fourth 681, Jumeirah Village Circle.

Office Address: #603, Oxford Tower, Business Bay, Dubai, UAE, P.O. Box 124072