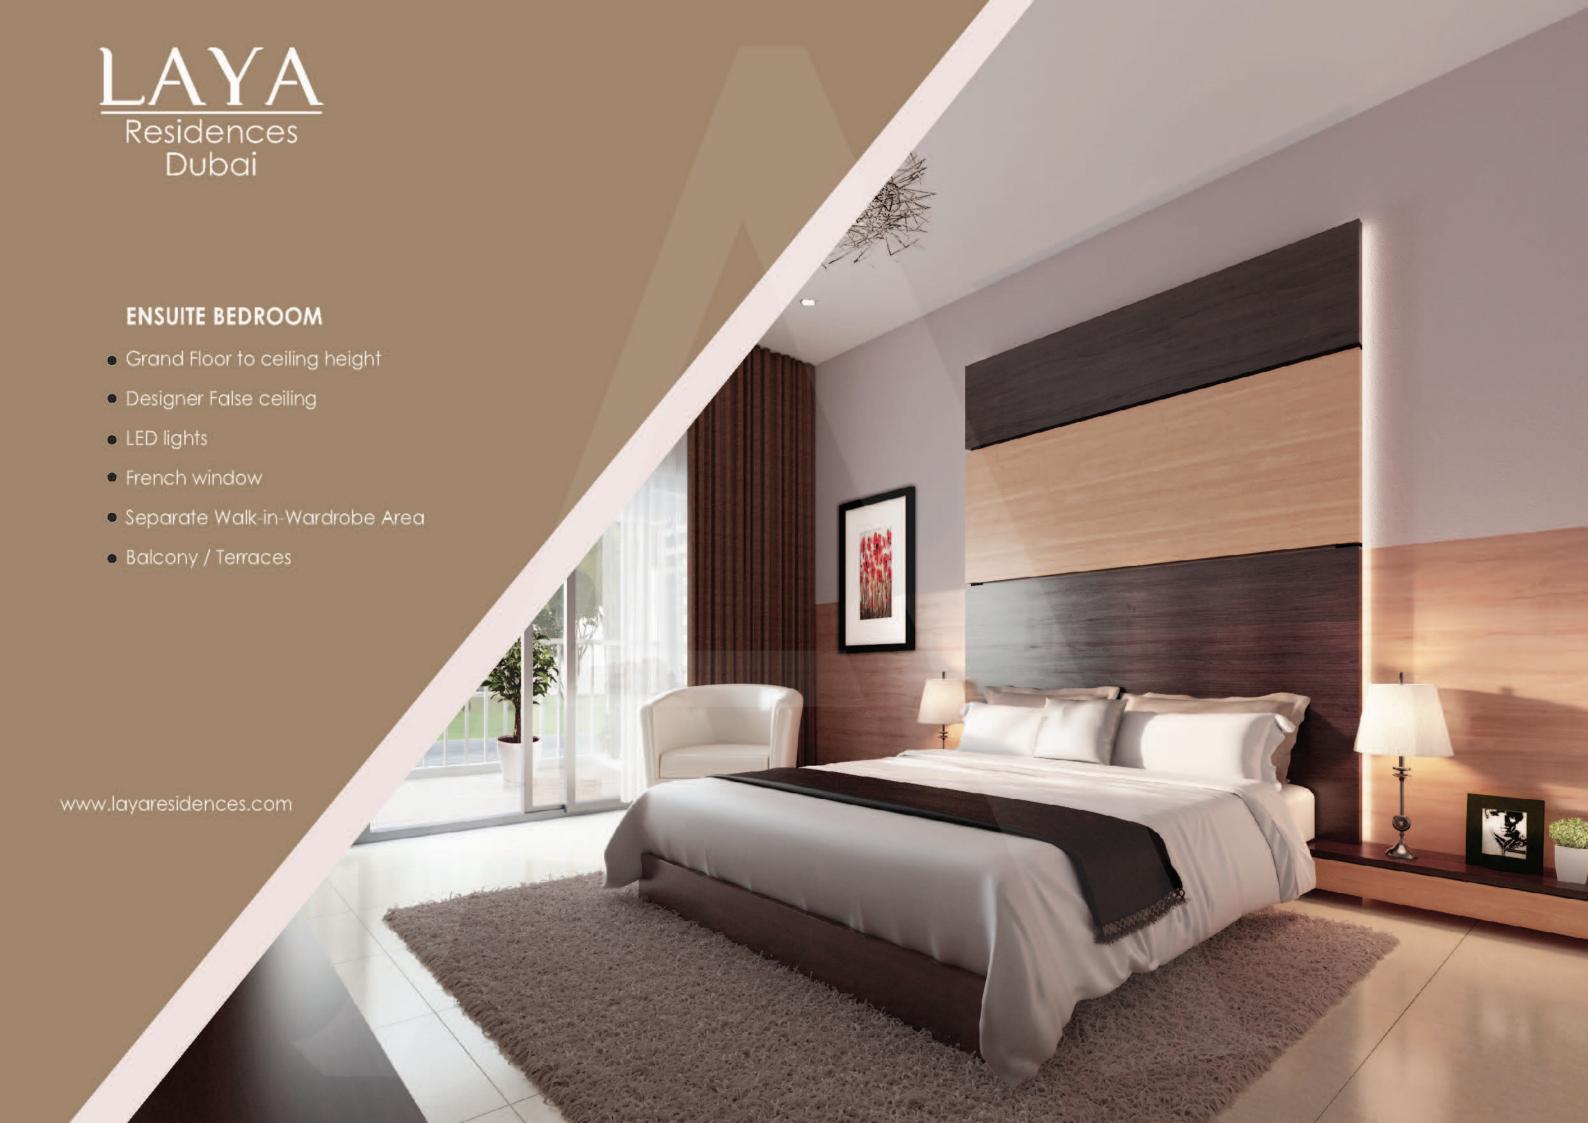

## LIVING ROOM

- Grand Floor to ceiling height
- Vitrified Double Glazed Flooring
- Designer False Ceiling
- LED Lights
- French window
- Landscaped Balcony / Terrace
- Entrance Lobby