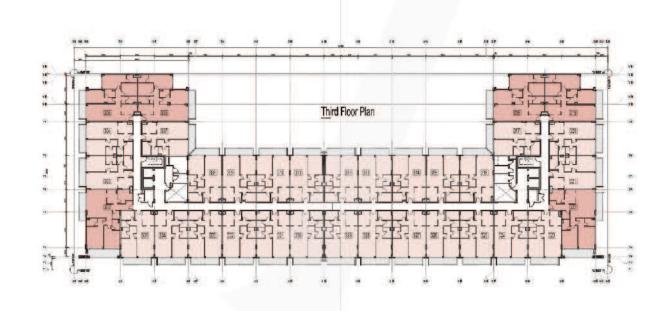

#### AREA PLAN

| AREA PROGRAM           | OKULT-TO- |
|------------------------|-----------|
| UNIT AREA              | 66.79 sm  |
| BALÇONY / TERRAÇE AREA | 16.10 sm  |
| TOTAL                  | 82.89 sm  |

#### AREA PLAN

| AREA PROGRAM           |          |
|------------------------|----------|
| UNIT AREA              | 82.78 sm |
| BALCONY / TERRACE AREA | 10.33 sm |
| TOTAL                  | 93.11 sm |

TOTAL

AREA PLAN AREA PROGRAM UNIT AREA 82.78 sm BALCONY / TERRACE AREA 33.96 sm

| AREA PLAN              |           |
|------------------------|-----------|
| AREA PROGRAM           | 1         |
| UNIT AREA              | 111.34 sm |
| BALCONY / TERRACE AREA | 10.33 sm  |
| TOTAL                  | 121.67 sm |

AREA PLAN

AREA PROGRAM

UNIT AREA
BALCONY/TERRACE AREA

TOTAL

204.15 sm

For inquiries call: + 97145517545

Site Address: Plot No. JVC10DMRA600, Al Barsha, South Fourth 681, Jumeirah Village Circle.

Office Address: #603, Oxford Tower, Business Bay, Dubai, UAE, P.O. Box 124072