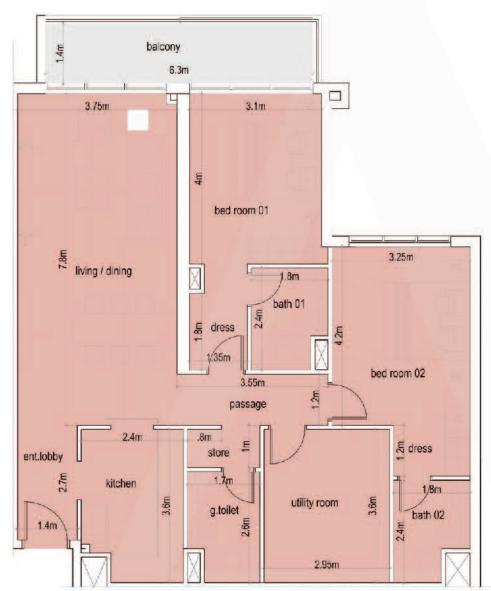

#### AREA PLAN

| AREA PROGRAM           | OKULT-TO- |
|------------------------|-----------|
| UNIT AREA              | 66.79 sm  |
| BALÇONY / TERRAÇE AREA | 16.10 sm  |
| TOTAL                  | 82.89 sm  |

#### AREA PLAN

| AREA PROGRAM           |          |
|------------------------|----------|
| UNIT AREA              | 82.78 sm |
| BALCONY / TERRACE AREA | 10.33 sm |
| TOTAL                  | 93.11 sm |