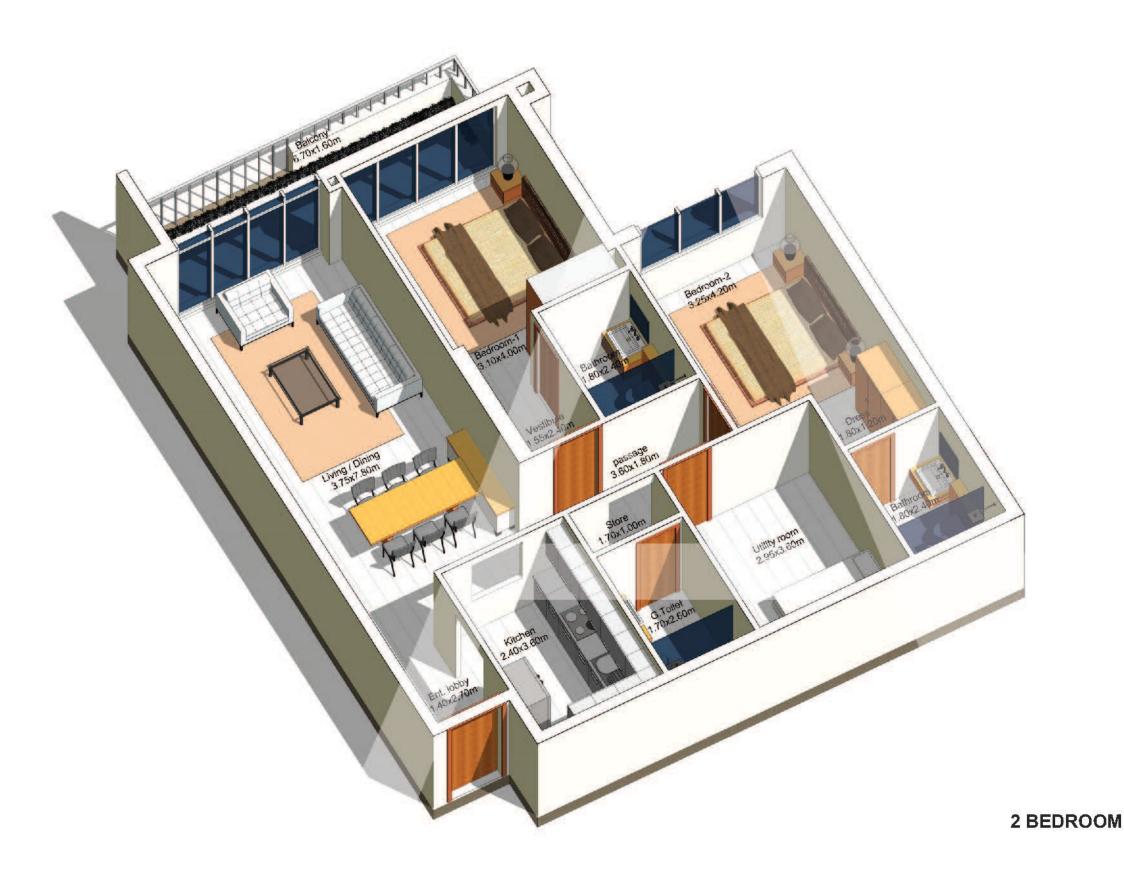

#### AREA PLAN

| AREA PROGRAM           | OKULT-TO- |
|------------------------|-----------|
| UNIT AREA              | 66.79 sm  |
| BALÇONY / TERRAÇE AREA | 16.10 sm  |
| TOTAL                  | 82.89 sm  |

#### AREA PLAN

| AREA PROGRAM           |          |
|------------------------|----------|
| UNIT AREA              | 82.78 sm |
| BALCONY / TERRACE AREA | 10.33 sm |
| TOTAL                  | 93.11 sm |

TOTAL

AREA PLAN AREA PROGRAM UNIT AREA 82.78 sm BALCONY / TERRACE AREA 33.96 sm

| AREA PLAN              |           |
|------------------------|-----------|
| AREA PROGRAM           | 1         |
| UNIT AREA              | 111.34 sm |
| BALCONY / TERRACE AREA | 10.33 sm  |
| TOTAL                  | 121.67 sm |

AREA PLAN

AREA PROGRAM

UNIT AREA
BALCONY/TERRACE AREA

TOTAL

204.15 sm

For inquiries call: + 97145517545

Site Address: Plot No. JVC10DMRA600, Al Barsha, South Fourth 681, Jumeirah Village Circle.

Office Address: #603, Oxford Tower, Business Bay, Dubai, UAE, P.O. Box 124072