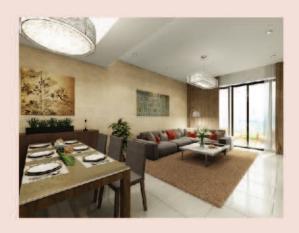

## LIVING ROOM

- Grand Floor to ceiling height
- Vitrified Double Glazed Flooring
- Designer False Ceiling
- LED Lights
- French window
- Landscaped Balcony / Terrace
- Entrance Lobby