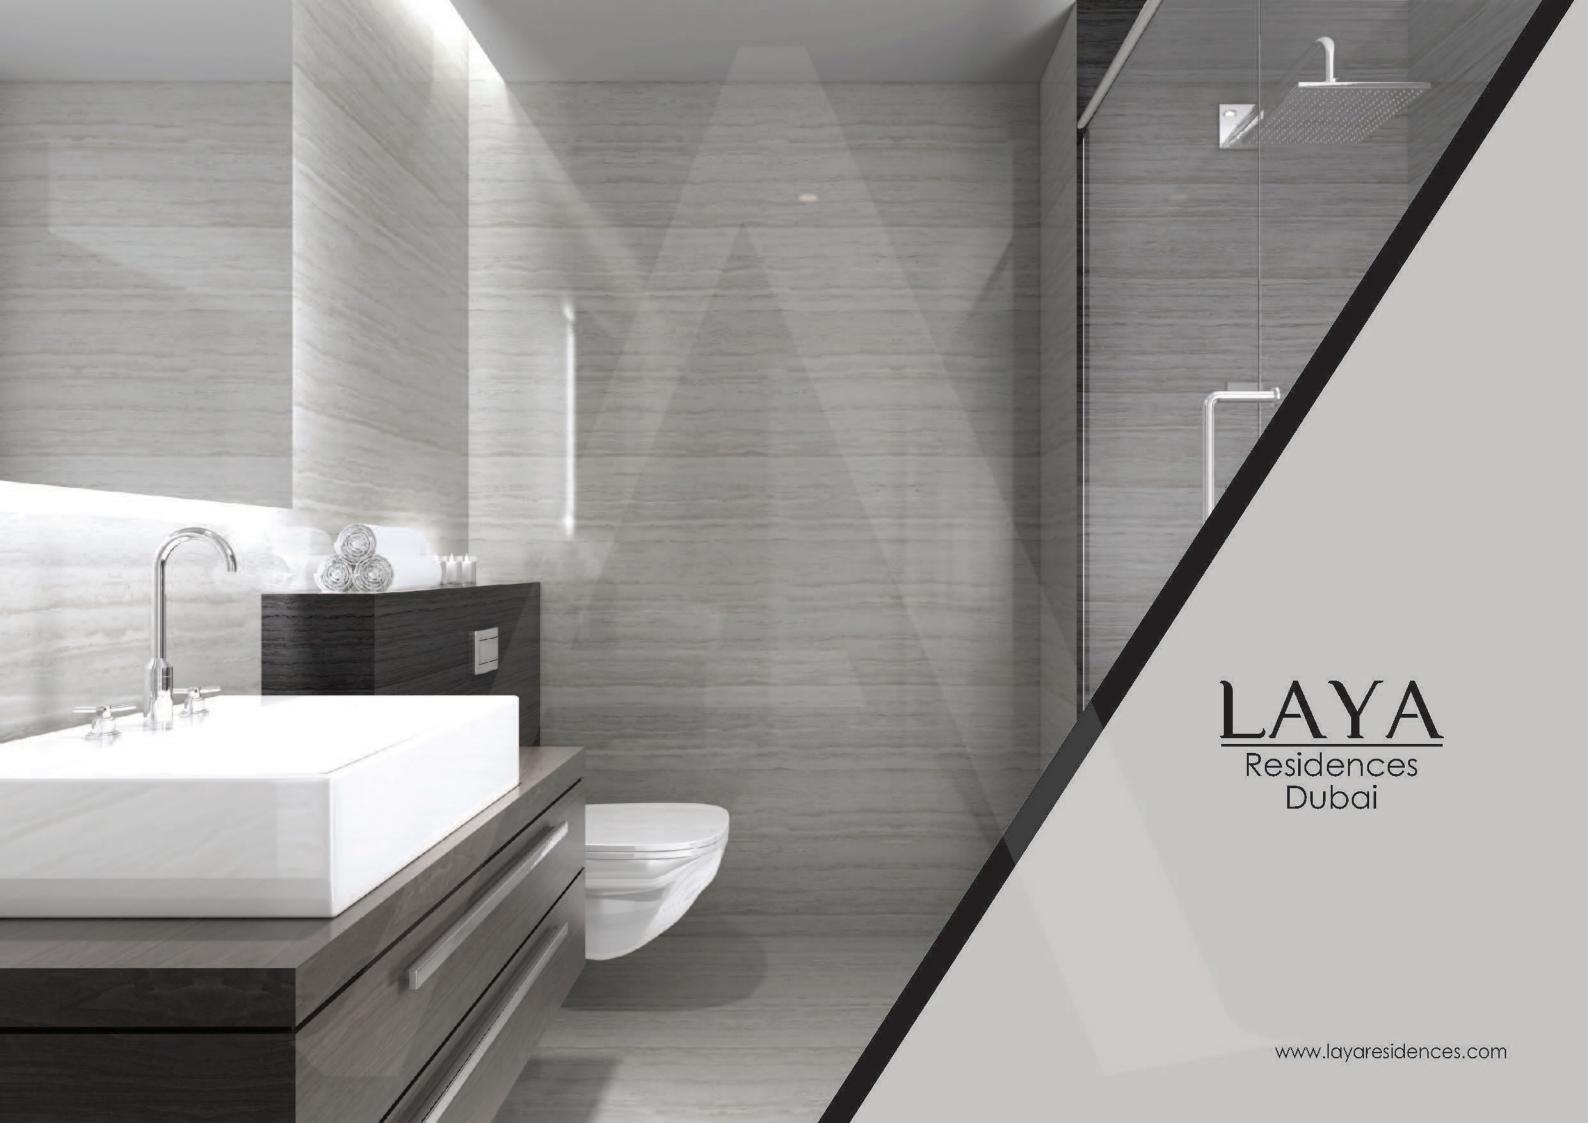

### BATHROOM

- Shower Glass Cubicle
- Rain and Hand Shower
- Waterproof Vanity Counter With Mirror
- Designer Accessories
- LED Slim Panel Fixtures
- Fine Line Suspension Ceiling