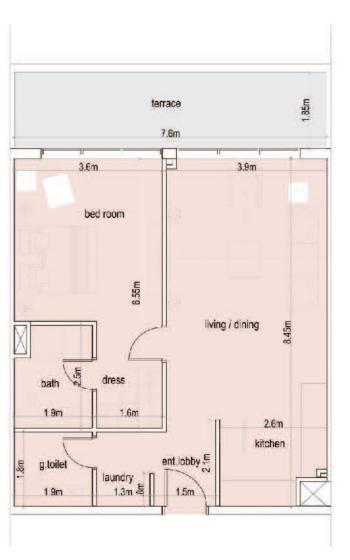

#### AREA PLAN

| AREA PROGRAM           | OKULT-TO- |
|------------------------|-----------|
| UNIT AREA              | 66.79 sm  |
| BALÇONY / TERRAÇE AREA | 16.10 sm  |
| TOTAL                  | 82.89 sm  |

#### AREA PLAN

| AREA PROGRAM           |          |
|------------------------|----------|
| UNIT AREA              | 82.78 sm |
| BALCONY / TERRACE AREA | 10.33 sm |
| TOTAL                  | 93.11 sm |

TOTAL

AREA PLAN AREA PROGRAM UNIT AREA 82.78 sm BALCONY / TERRACE AREA 33.96 sm

| AREA PLAN              |           |
|------------------------|-----------|
| AREA PROGRAM           | 1         |
| UNIT AREA              | 111.34 sm |
| BALCONY / TERRACE AREA | 10.33 sm  |
| TOTAL                  | 121.67 sm |

AREA PLAN

AREA PROGRAM

UNIT AREA
BALCONY/TERRACE AREA

TOTAL

204.15 sm

For inquiries call: + 97145517545

Site Address: Plot No. JVC10DMRA600, Al Barsha, South Fourth 681, Jumeirah Village Circle.

Office Address: #603, Oxford Tower, Business Bay, Dubai, UAE, P.O. Box 124072