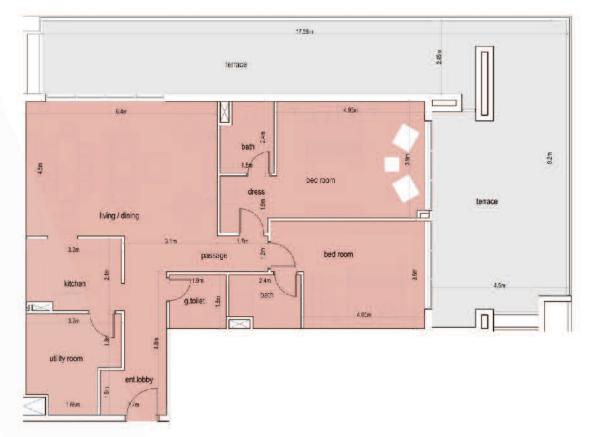

TOTAL

AREA PLAN AREA PROGRAM UNIT AREA 82.78 sm BALCONY / TERRACE AREA 33.96 sm

| AREA PLAN              |           |
|------------------------|-----------|
| AREA PROGRAM           | 1         |
| UNIT AREA              | 111.34 sm |
| BALCONY / TERRACE AREA | 10.33 sm  |
| TOTAL                  | 121.67 sm |