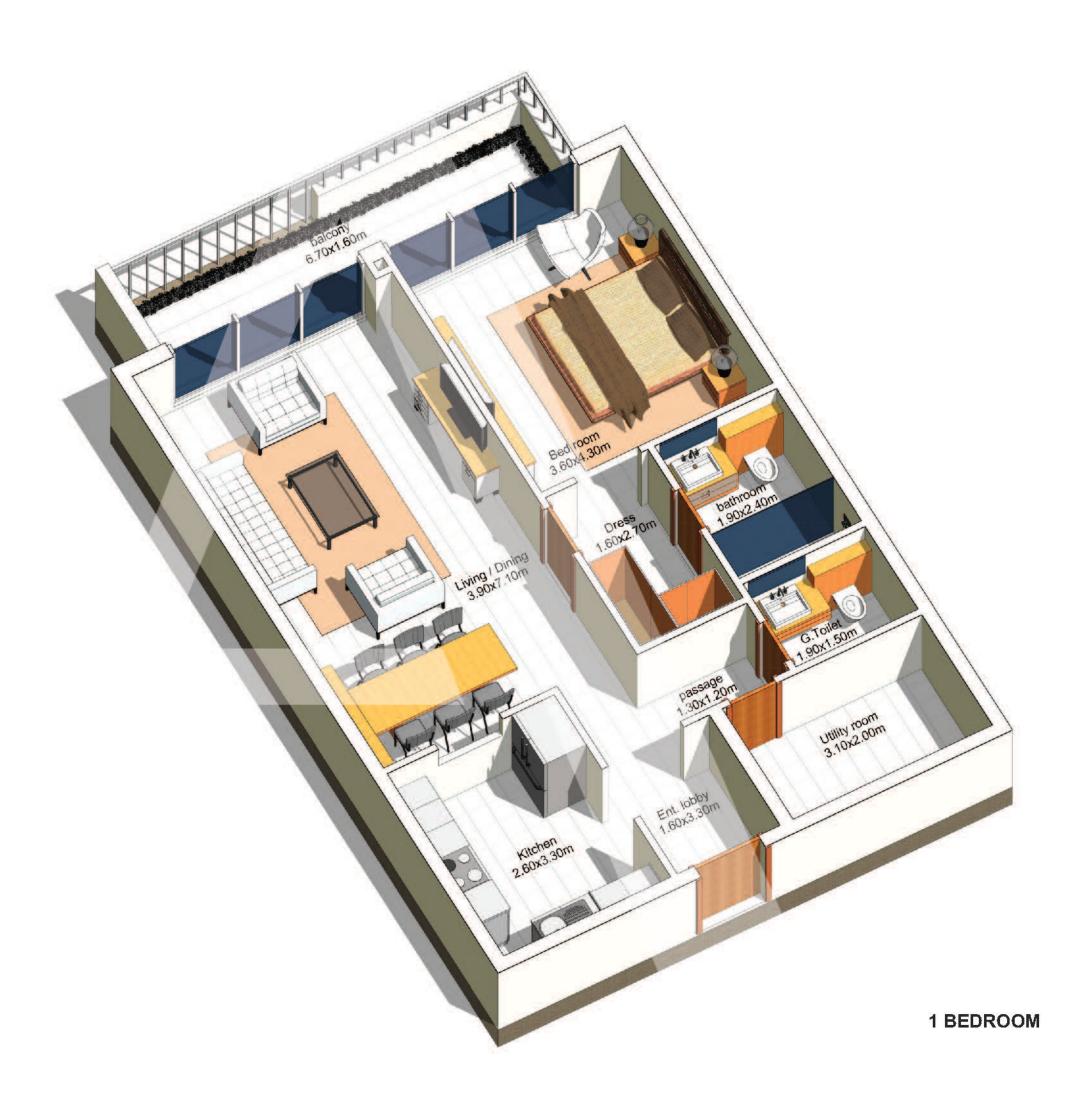

#### AREA PLAN

| AREA PROGRAM           | OKULT-TO- |
|------------------------|-----------|
| UNIT AREA              | 66.79 sm  |
| BALÇONY / TERRAÇE AREA | 16.10 sm  |
| TOTAL                  | 82.89 sm  |

#### AREA PLAN

| AREA PROGRAM           |          |
|------------------------|----------|
| UNIT AREA              | 82.78 sm |
| BALCONY / TERRACE AREA | 10.33 sm |
| TOTAL                  | 93.11 sm |

TOTAL

AREA PLAN AREA PROGRAM UNIT AREA 82.78 sm BALCONY / TERRACE AREA 33.96 sm

| AREA PLAN              |           |
|------------------------|-----------|
| AREA PROGRAM           | 1         |
| UNIT AREA              | 111.34 sm |
| BALCONY / TERRACE AREA | 10.33 sm  |
| TOTAL                  | 121.67 sm |

AREA PLAN

AREA PROGRAM

UNIT AREA
BALCONY/TERRACE AREA

TOTAL

204.15 sm

For inquiries call: + 97145517545

Site Address: Plot No. JVC10DMRA600, Al Barsha, South Fourth 681, Jumeirah Village Circle.

Office Address: #603, Oxford Tower, Business Bay, Dubai, UAE, P.O. Box 124072