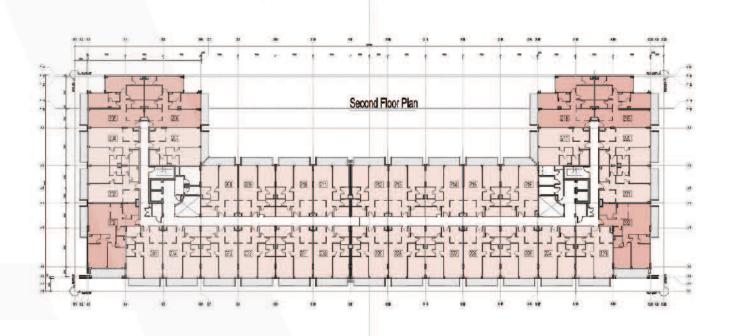

#### AREA PLAN

| AREA PROGRAM           | OKULT-TO- |
|------------------------|-----------|
| UNIT AREA              | 66.79 sm  |
| BALÇONY / TERRAÇE AREA | 16.10 sm  |
| TOTAL                  | 82.89 sm  |

#### AREA PLAN

| AREA PROGRAM           |          |
|------------------------|----------|
| UNIT AREA              | 82.78 sm |
| BALCONY / TERRACE AREA | 10.33 sm |
| TOTAL                  | 93.11 sm |

TOTAL

AREA PLAN AREA PROGRAM UNIT AREA 82.78 sm BALCONY / TERRACE AREA 33.96 sm

| AREA PLAN              |           |
|------------------------|-----------|
| AREA PROGRAM           | 1         |
| UNIT AREA              | 111.34 sm |
| BALCONY / TERRACE AREA | 10.33 sm  |
| TOTAL                  | 121.67 sm |

AREA PLAN

AREA PROGRAM

UNIT AREA
BALCONY/TERRACE AREA

TOTAL

204.15 sm

For inquiries call: + 97145517545

Site Address: Plot No. JVC10DMRA600, Al Barsha, South Fourth 681, Jumeirah Village Circle.

Office Address: #603, Oxford Tower, Business Bay, Dubai, UAE, P.O. Box 124072