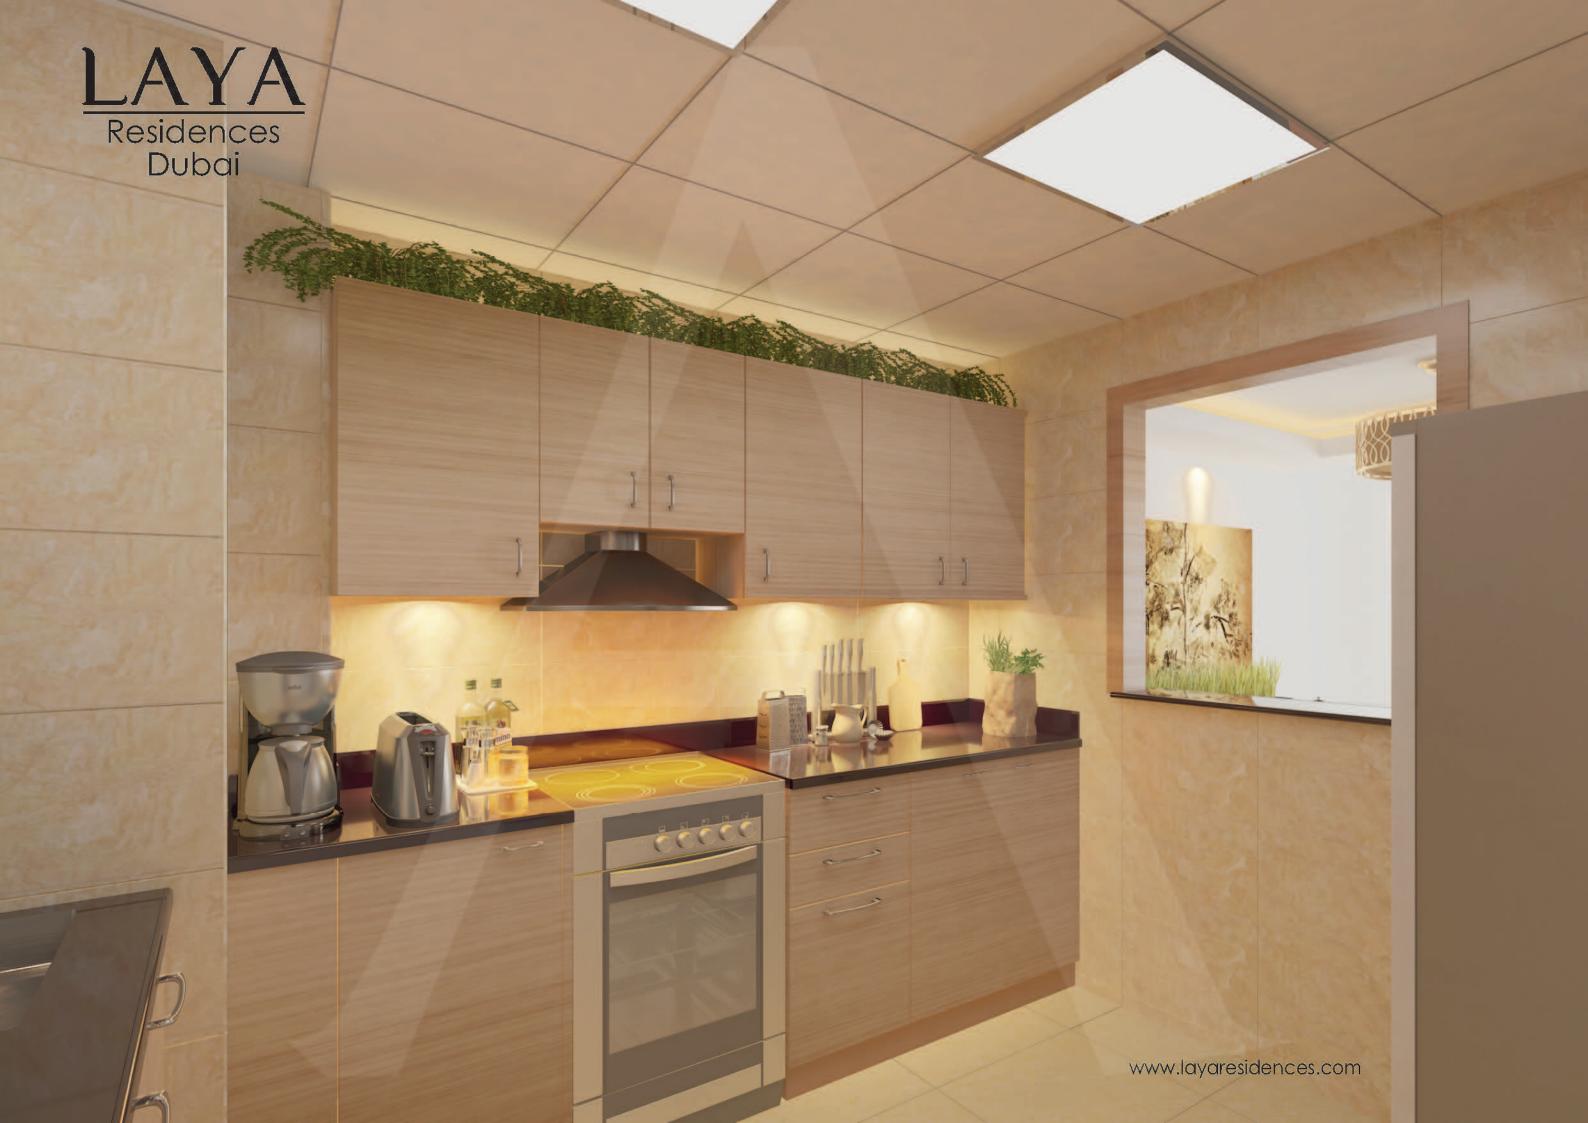

### **KITCHEN**

- Waterproof Kitchen Cabinets with BLUM Fittings
- Built -in Oven & Black Tempered Glass 4 Burner
   Gas Cooking Top
- Telescopic Hood
- Granite Counter Top
- Piped Gas