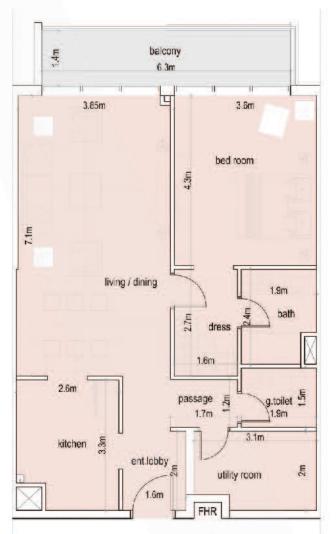

#### AREA PLAN

| AREA PROGRAM           | OKULT-TO- |
|------------------------|-----------|
| UNIT AREA              | 66.79 sm  |
| BALÇONY / TERRAÇE AREA | 16.10 sm  |
| TOTAL                  | 82.89 sm  |

#### AREA PLAN

| AREA PROGRAM           |          |
|------------------------|----------|
| UNIT AREA              | 82.78 sm |
| BALCONY / TERRACE AREA | 10.33 sm |
| TOTAL                  | 93.11 sm |

TOTAL

AREA PLAN AREA PROGRAM UNIT AREA 82.78 sm BALCONY / TERRACE AREA 33.96 sm

| AREA PLAN              |           |
|------------------------|-----------|
| AREA PROGRAM           | 1         |
| UNIT AREA              | 111.34 sm |
| BALCONY / TERRACE AREA | 10.33 sm  |
| TOTAL                  | 121.67 sm |

AREA PLAN

AREA PROGRAM

UNIT AREA
BALCONY/TERRACE AREA

TOTAL

204.15 sm

For inquiries call: + 97145517545

Site Address: Plot No. JVC10DMRA600, Al Barsha, South Fourth 681, Jumeirah Village Circle.

Office Address: #603, Oxford Tower, Business Bay, Dubai, UAE, P.O. Box 124072