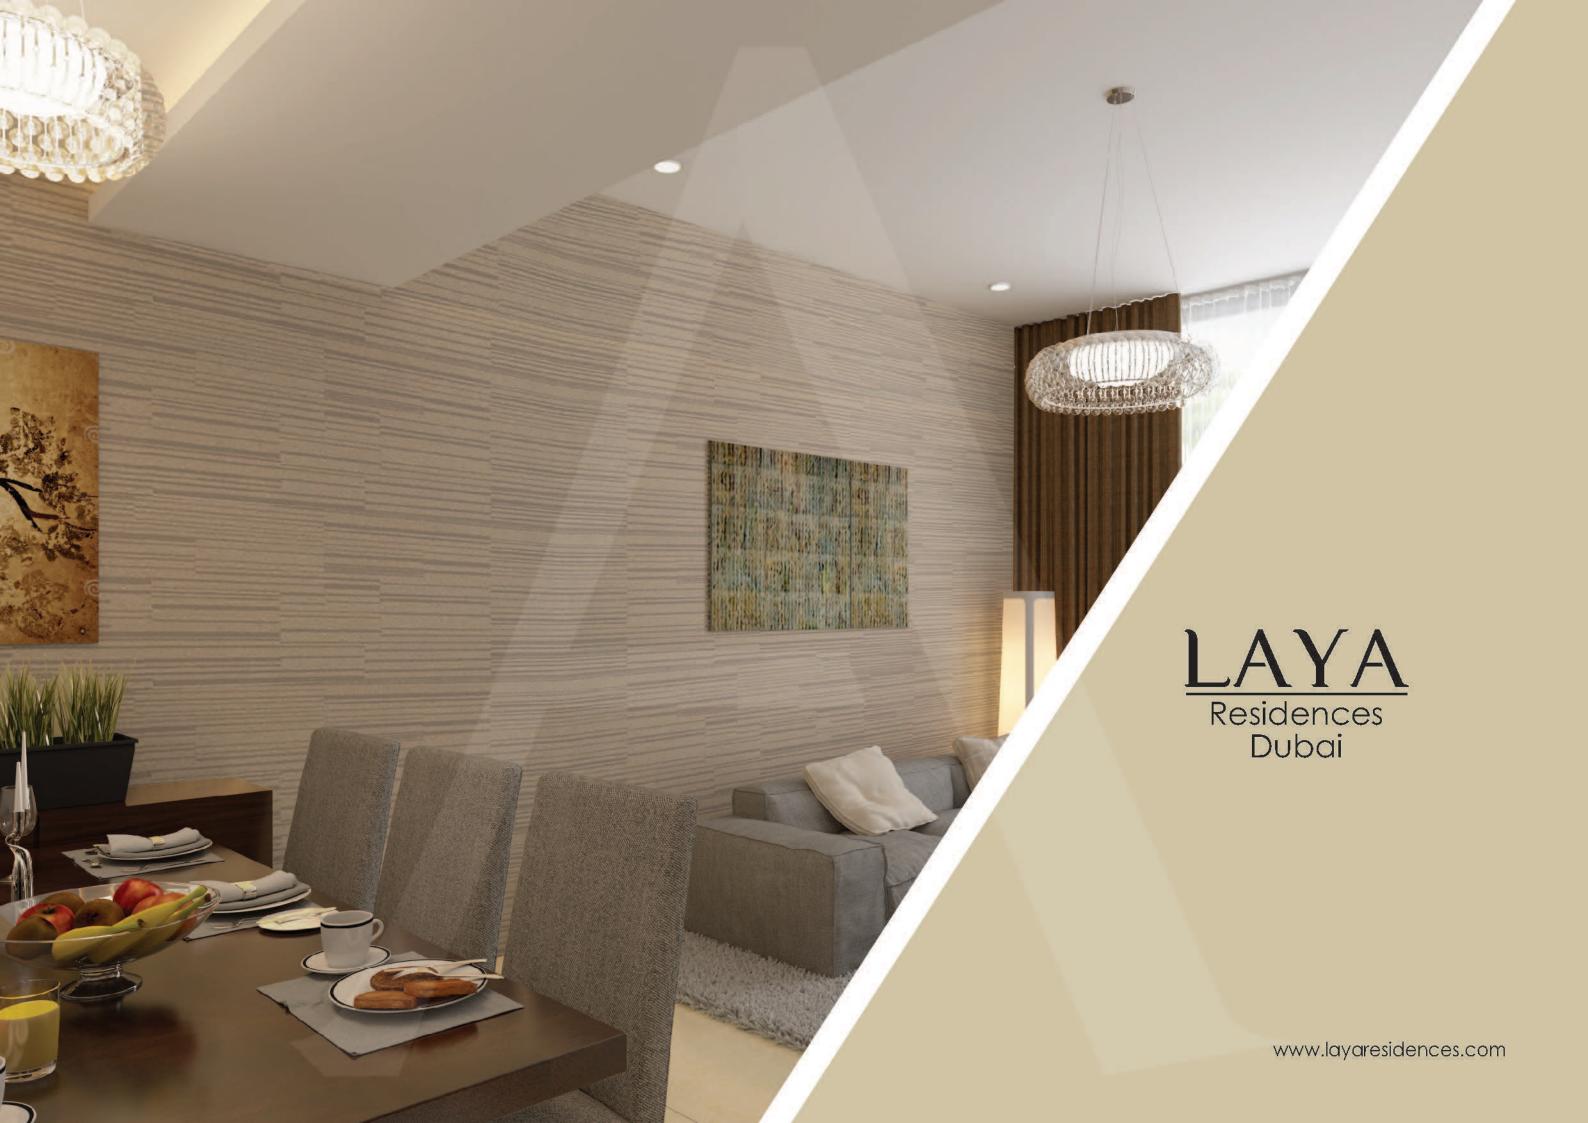

## LIVING ROOM

- Grand Floor to ceiling height
- Vitrified Double Glazed Flooring
- Designer False Ceiling
- LED Lights
- French window
- Landscaped Balcony / Terrace
- Entrance Lobby