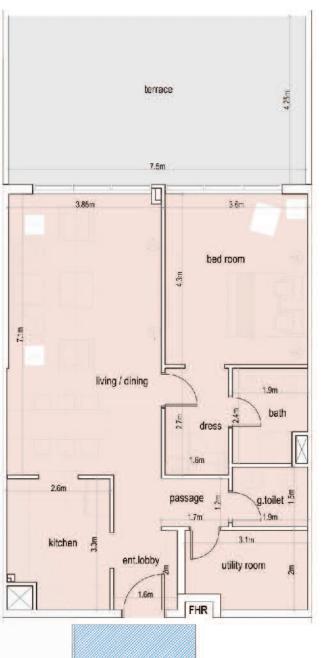

TOTAL

AREA PLAN AREA PROGRAM UNIT AREA 82.78 sm BALCONY / TERRACE AREA 33.96 sm

| AREA PLAN              |           |
|------------------------|-----------|
| AREA PROGRAM           | 1         |
| UNIT AREA              | 111.34 sm |
| BALCONY / TERRACE AREA | 10.33 sm  |
| TOTAL                  | 121.67 sm |