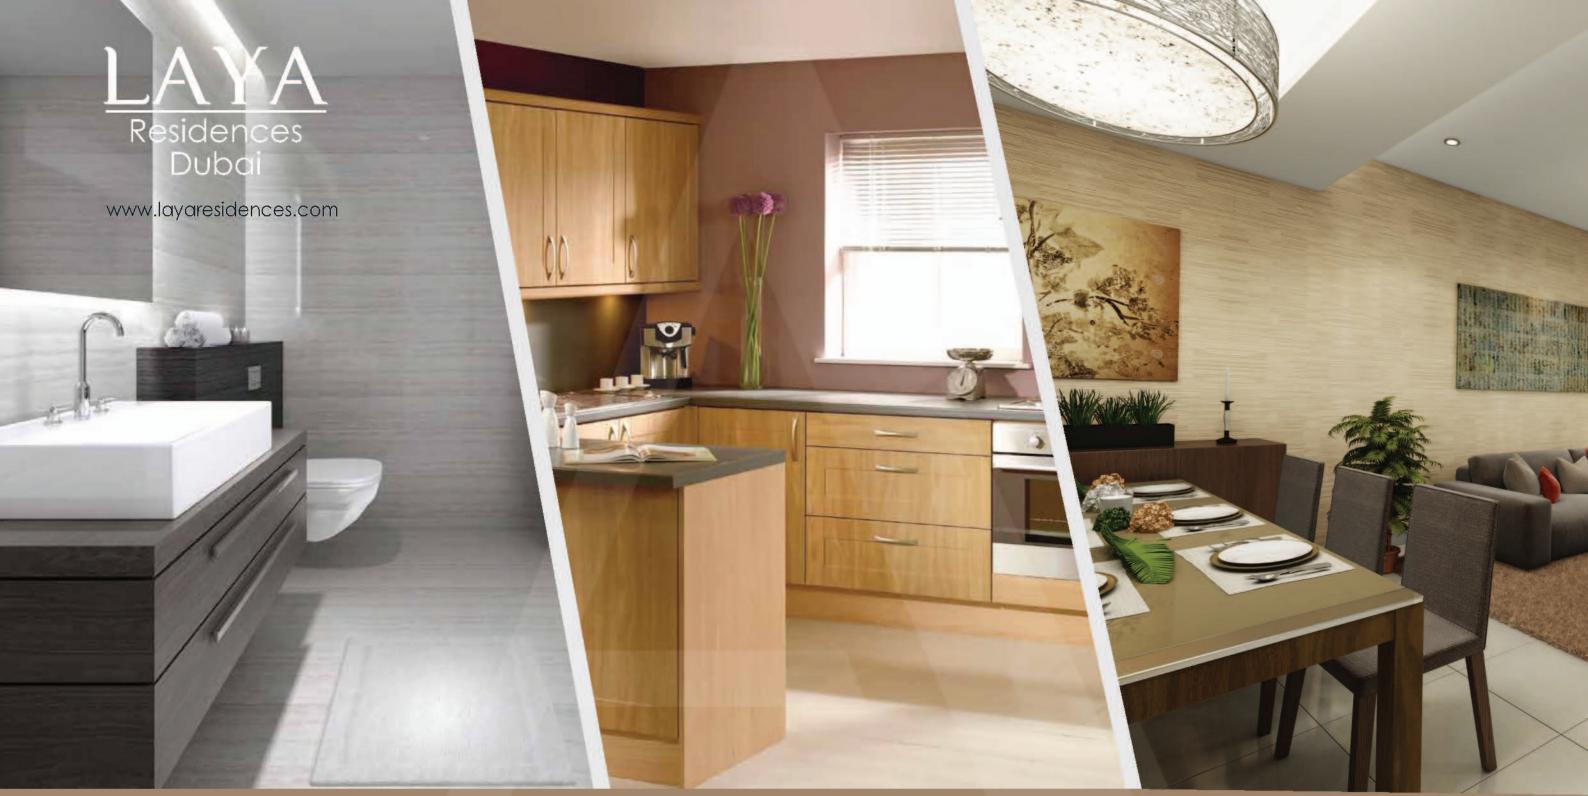

### BATHROOM

- Shower Glass Cubicle
- Rain and Hand Shower
- Waterproof Vanity Counter With Mirror
- Designer Accessories
- LED Slim Panel Fixtures
- Fine Line Suspension Ceiling

### **KITCHEN**

- Waterproof Kitchen Cabinets with BLUM Fittings
- Built -in Oven & Black Tempered Glass 4 Burner
   Gas Cooking Top
- Telescopic Hood
- Granite Counter Top
- Piped Gas

## LIVING ROOM

- Grand Floor to ceiling height
- Vitrified Double Glazed Flooring
- Designer False Ceiling
- LED Lights
- French window
- Landscaped Balcony / Terrace
- Entrance Lobby