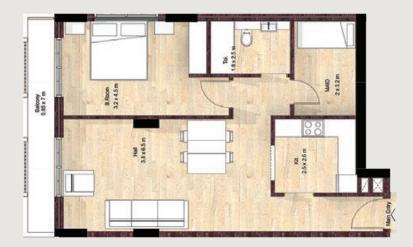

# One Bedroom Apartment

Apartment with Balcony

TYPE A

Area in Sq.m

Unit : 61

Balcony: 06

Total: 67

Area in Sq.m

Unit : 68

Balcony: 07

Total : 75