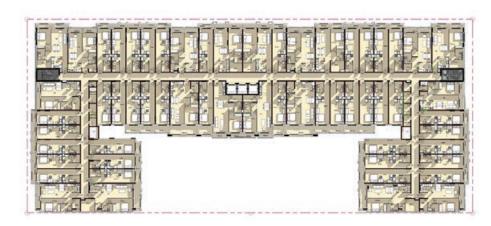

irah Village Circle.

### **CLOSE PROXIMITY TO**

Supermarkets School

Parks Restaurants

Banks Mosque









# Studio Apartment

40 m2 Apartment with balcony

**Apartment Studio Contain:** 

Full Size Double Bed

open Kitchen

Bathroom including toilet, sink

Full service provided within the building

Nice View pool or to JVC





### One Bedroom Apartment

75 m2 Apartment

One Bedroom Apartment contain:

Master Bedroom with full size

double bed and closet.

Bedroom with single bed and closet.

Full Kitchen.

Living room with dining table.

Bathroom with toilet, sink, Balcony



Our signature steps are made in our imposing designs reeking with luxury and creating ornamentally stylised aura spell over the full complex



LAYA
MANSION
DUBAI





**GROUND FLOOR PLAN** 

FIRST FLOOR PLAN



SECOND & THIRD FLOOR PLAN



FOURTH FLOOR PLAN

## Studio Apartment

Apartment with Balcony







Balcony

**Total** 

: 04

: 41

: 36.5

Balcony

TYPE B

Area in Sq.m

: 04

Total

Unit

: 40.5



# One Bedroom Apartment

Apartment with Balcony





TYPE A

Area in Sq.m

Unit : 61

Balcony: 06

Total: 67





Area in Sq.m

Unit : 68

Balcony: 07

Total : 75



## Two Bedroom Apartment

Apartment with Balcony









### TYPE A

Area in Sq.m

Unit : 077

Balcony: 051

Total: 128

### TYPE B

Area in Sq.m

Unit : 110

Balcony: 040

Total : 150





For inquiries call: +971 455 17545

Site Address: Plot No. JVC15RMRA500, Jumeirah Village Circle

Office Address: #603, Oxford Tower, Business Bay, Dubai, UAE, P.O. Box 124072

**E-mail:** contact@aksharaglobal.com