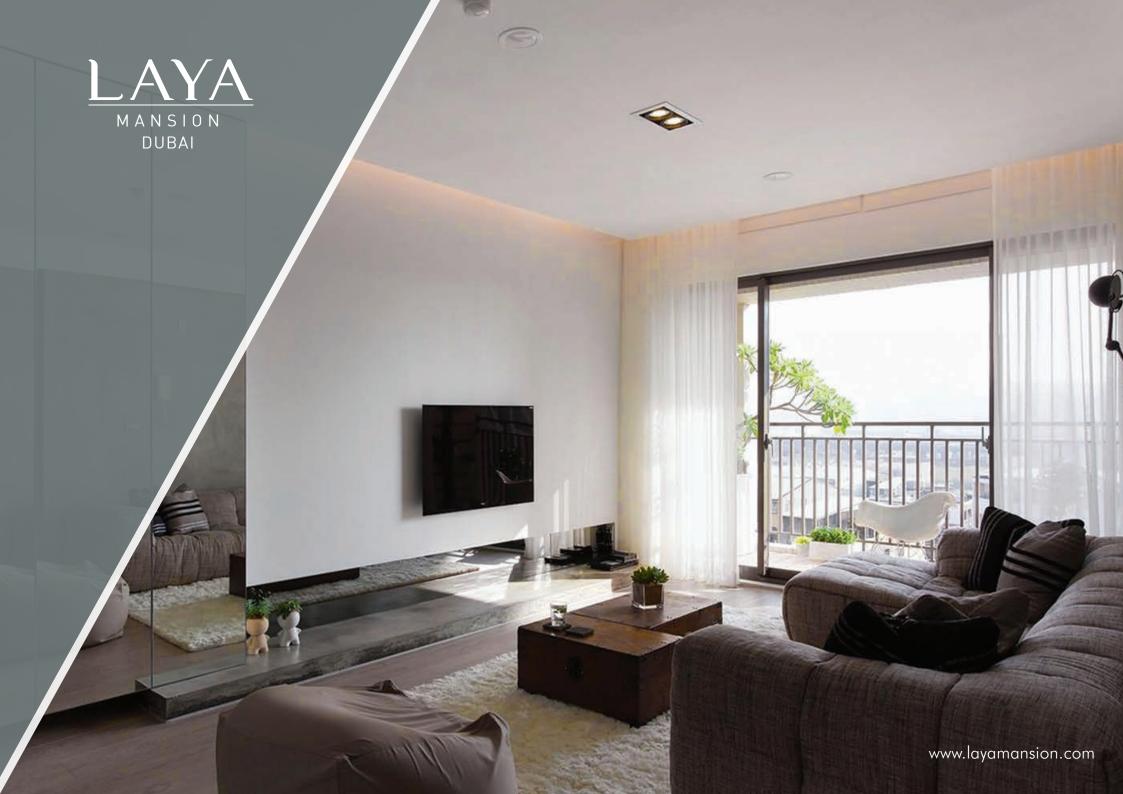

## Living Room

Grand Floor to Ceiling Height
Virtified Double Glazed Flooring
Designer Flase Ceiling
LED Lights
French Window
Landscaped Balcony/Terrace
Entrance Lobby