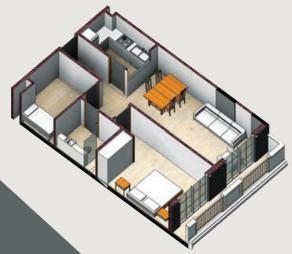

# One Bedroom Apartment

Apartment with Balcony

TYPE A

Area in Sq.m

Unit : 61

Balcony: 06

Total: 67

Area in Sq.m

Unit : 68

Balcony: 07

Total : 75