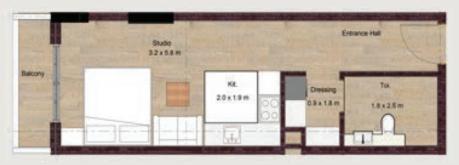

## Studio Apartment

Apartment with Balcony

Balcony

**Total** 

: 04

: 41

: 36.5

Balcony

TYPE B

Area in Sq.m

: 04

Total

Unit

: 40.5