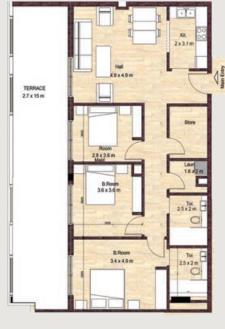

### One Bedroom Apartment

75 m2 Apartment

One Bedroom Apartment contain:

Master Bedroom with full size

double bed and closet.

Bedroom with single bed and closet.

Full Kitchen.

Living room with dining table.

Bathroom with toilet, sink, Balcony

Our signature steps are made in our imposing designs reeking with luxury and creating ornamentally stylised aura spell over the full complex

LAYA
MANSION
DUBAI

**GROUND FLOOR PLAN** 

# One Bedroom Apartment

Apartment with Balcony

TYPE A

Area in Sq.m

Unit : 61

Balcony: 06

Total: 67

Area in Sq.m

Unit : 68

Balcony: 07

Total : 75