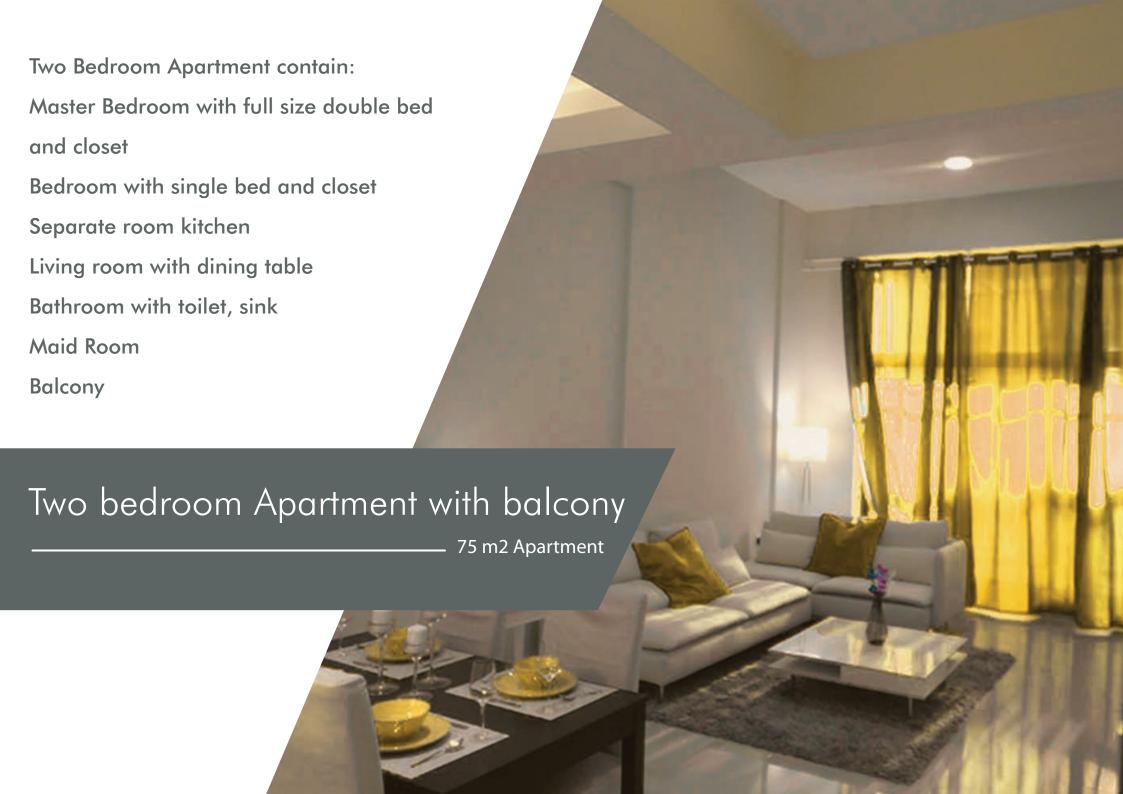

## Two Bedroom Apartment

Apartment with Balcony

### TYPE A

Area in Sq.m

Unit : 077

Balcony: 051

Total: 128

### TYPE B

Area in Sq.m

Unit : 110

Balcony: 040

Total : 150

For inquiries call: +971 455 17545

Site Address: Plot No. JVC15RMRA500, Jumeirah Village Circle

Office Address: #603, Oxford Tower, Business Bay, Dubai, UAE, P.O. Box 124072