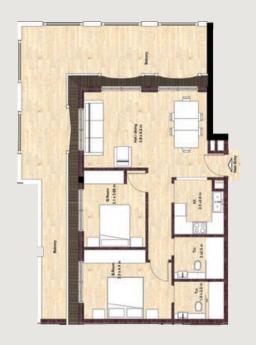

## Two Bedroom Apartment

Apartment with Balcony

### TYPE A

Area in Sq.m

Unit : 077

Balcony: 051

Total: 128

### TYPE B

Area in Sq.m

Unit : 110

Balcony: 040

Total : 150

For inquiries call: +971 455 17545

Site Address: Plot No. JVC15RMRA500, Jumeirah Village Circle

Office Address: #603, Oxford Tower, Business Bay, Dubai, UAE, P.O. Box 124072