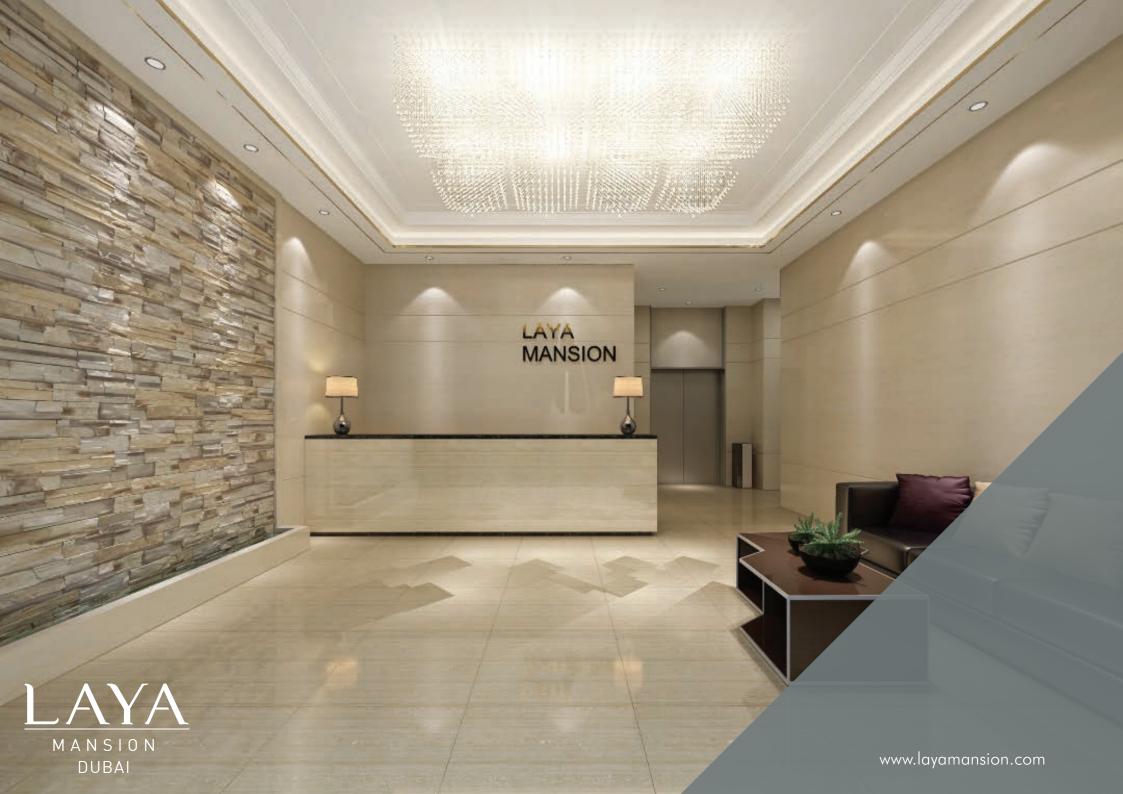

## Living Room

Grand Floor to Ceiling Height
Virtified Double Glazed Flooring
Designer Flase Ceiling
LED Lights
French Window
Landscaped Balcony/Terrace
Entrance Lobby