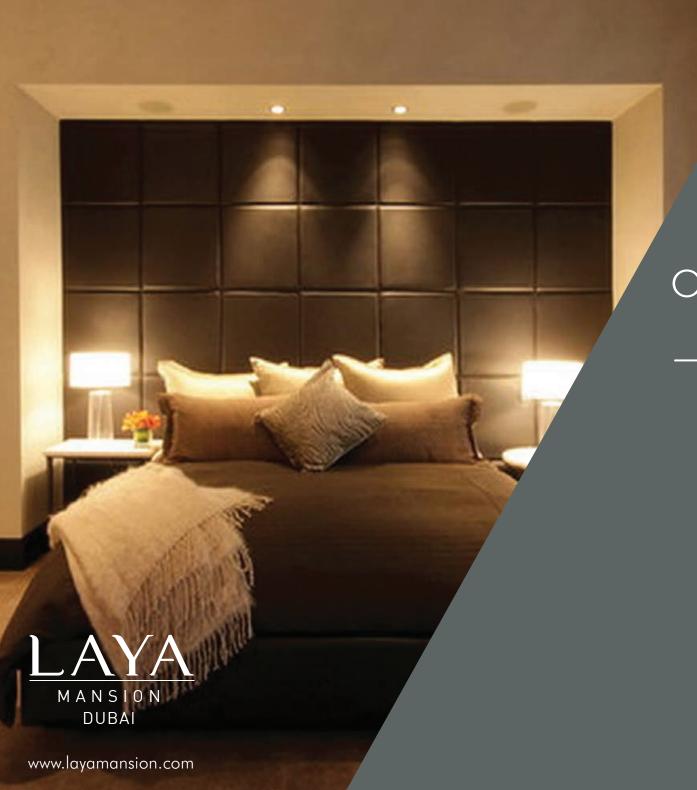

### One Bedroom Apartment

75 m2 Apartment

One Bedroom Apartment contain:

Master Bedroom with full size

double bed and closet.

Bedroom with single bed and closet.

Full Kitchen.

Living room with dining table.

Bathroom with toilet, sink, Balcony

Our signature steps are made in our imposing designs reeking with luxury and creating ornamentally stylised aura spell over the full complex

LAYA
MANSION
DUBAI

**GROUND FLOOR PLAN** 