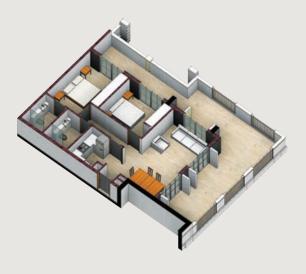

## Two Bedroom Apartment

Apartment with Balcony

### TYPE A

Area in Sq.m

Unit : 077

Balcony: 051

Total: 128

### TYPE B

Area in Sq.m

Unit : 110

Balcony: 040

Total : 150

For inquiries call: +971 455 17545

Site Address: Plot No. JVC15RMRA500, Jumeirah Village Circle

Office Address: #603, Oxford Tower, Business Bay, Dubai, UAE, P.O. Box 124072