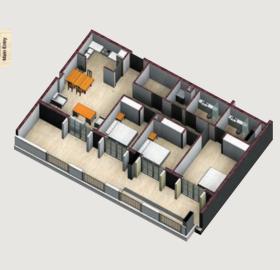

Bathroom with toilet, sink, Balcony

Our signature steps are made in our imposing designs reeking with luxury and creating ornamentally stylised aura spell over the full complex

LAYA
MANSION
DUBAI

**GROUND FLOOR PLAN** 

FIRST FLOOR PLAN

SECOND & THIRD FLOOR PLAN

FOURTH FLOOR PLAN