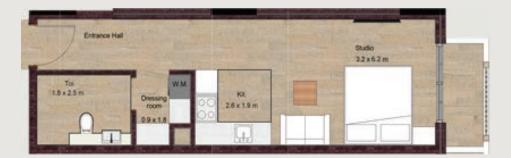

## Studio Apartment

Apartment with Balcony

Balcony

**Total** 

: 04

: 41

: 36.5

Balcony

TYPE B

Area in Sq.m

: 04

Total

Unit

: 40.5